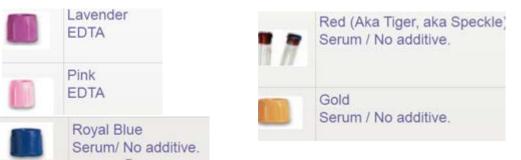

#### SPECIMENS COLLECTED PRIOR TO DEATH

Locate all recent specimens collected on patient(donor) prior to death. Set aside for SightLife to pick up.