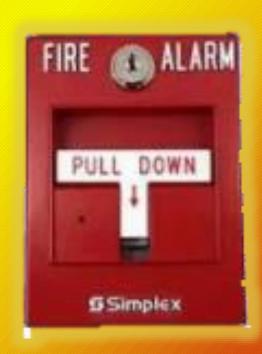

## FIRE PULL STATIONS

**EXIT from LAB outside** "Stairwell 7"

Next to Staff Lockers outside restrooms