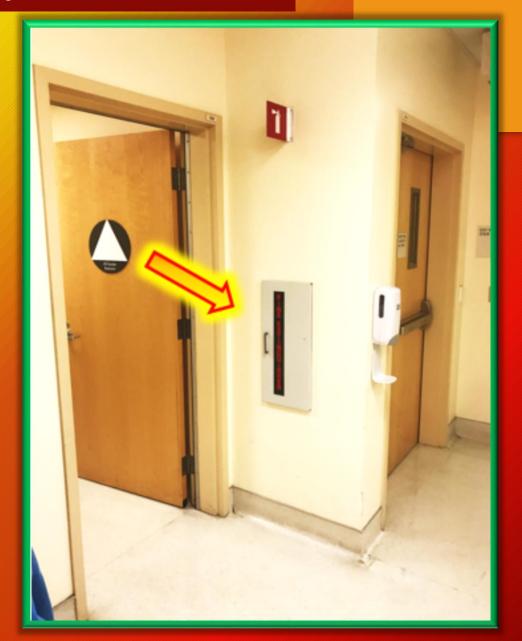

## FIRE PULL STATIONS

**EXIT from LAB outside** "Stairwell 7"

Next to Staff Lockers outside restrooms