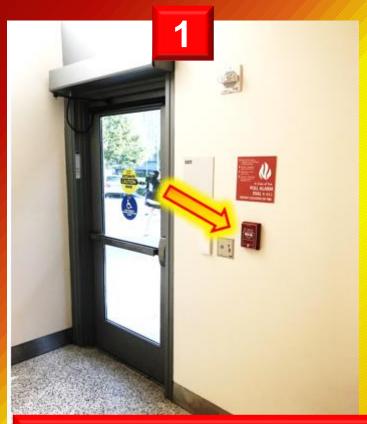

## FIRE PULL STATIONS

**EXIT from LAB outside** "Stairwell 7"

Next to Staff Lockers outside restrooms