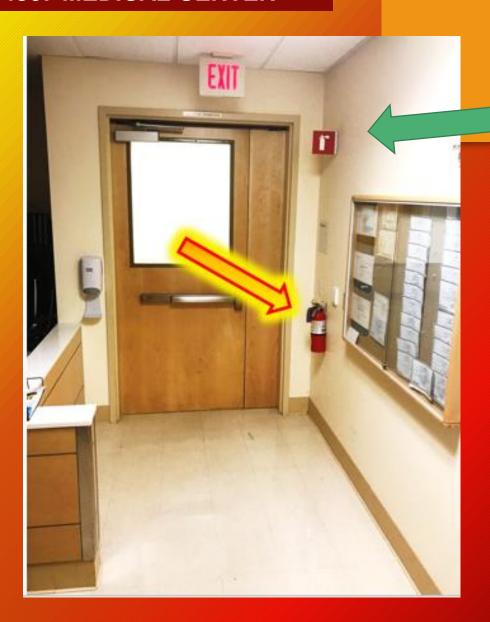

#### 1. Next to SW side door (Admin Coordinator Desk)

- 2. Outside the management entrance door to the right within the wall compartment
- 3. Behind the **printer** located next to Chemical Spill kit
- 4. Inside the EMPLOYEE LOUNGE
- 5. OUTSIDE MAIN ENTRANCE (Double doors leading to Flow Cytometry)
- 6. CONTROLLER AREA Phlebotomy staging area
- 7. EMPLOYEE RESTROOM outside of the restroom to the right