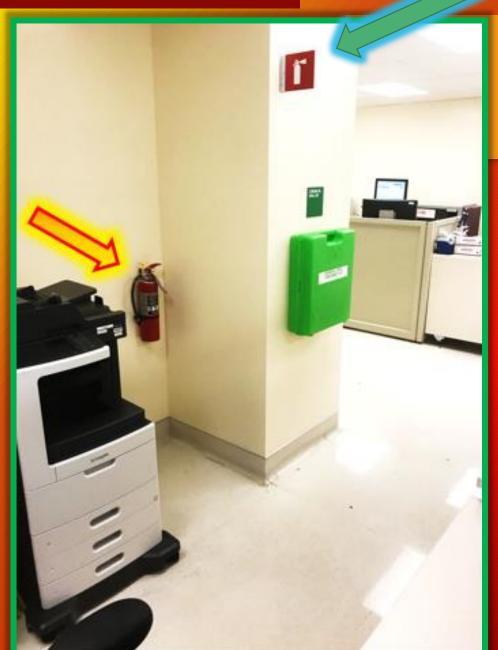

#### 1. Next to SW side door (Admin Coordinator Desk)

- 2. Outside the management entrance door to the right within the wall compartment
- 3. Behind the **printer** located next to Chemical Spill kit
- 4. Inside the EMPLOYEE LOUNGE
- 5. OUTSIDE MAIN ENTRANCE (Double doors leading to Flow Cytometry)
- 6. CONTROLLER AREA Phlebotomy staging area
- 7. EMPLOYEE RESTROOM outside of the restroom to the right