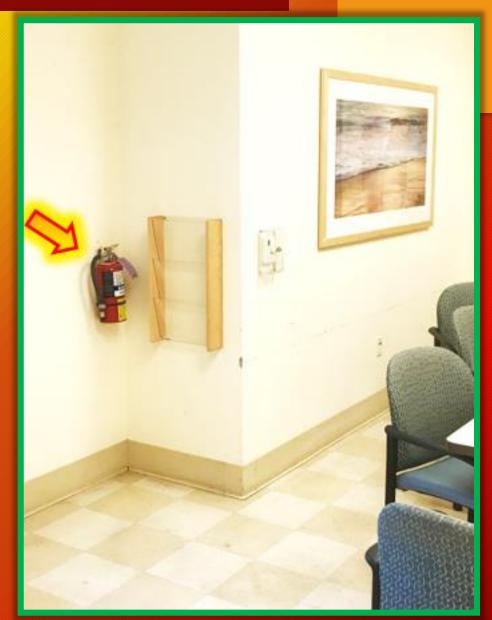

#### **LOCATION OF FIRE EXTINGUISHERS – 4867 MEDICAL CENTER**

- 1. Next to SW side door (Admin Coordinator Desk)
- 2. Outside the management entrance door to the right within the wall compartment
- 3. Behind the printer located next to Chemical Spill kit
- 4. Inside the EMPLOYEE LOUNGE
- 5. OUTSIDE MAIN ENTRANCE (Double doors leading to Flow Cytometry)
- 6. CONTROLLER AREA Phlebotomy staging area
- 7. EMPLOYEE RESTROOM outside of the restroom to the right