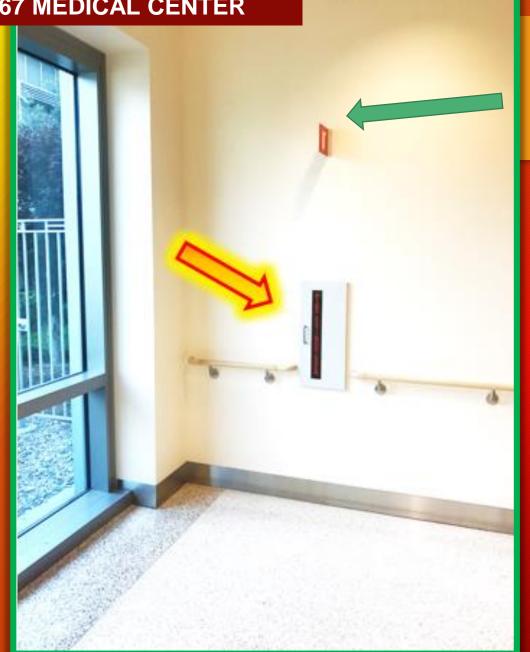

## FIRE PULL STATIONS

**EXIT from LAB outside** "Stairwell 7"

Next to Staff Lockers outside restrooms