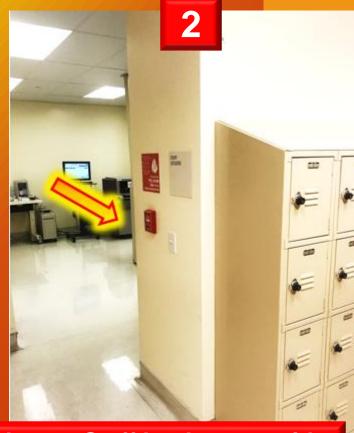

#### LOCATION OF FIRE EXTINGUISHERS – MAIN LAB 4867 MEDICAL CENTER

- 1. Next to SW side door (Admin Coordinator Desk)
- 2. Outside the management entrance door to the right within the wall compartment
- 3. Behind the printer located next to Chemical Spill kit
- 4. Inside the EMPLOYEE LOUNGE
- 5. OUTSIDE MAIN ENTRANCE (Double doors leading to Flow Cytometry)
- 6. CONTROLLER AREA Phlebotomy staging area
- 7. STAFF LOCKERS / RESTROOM— outside of the restroom to the right

## FIRE PULL STATIONS

**EXIT from LAB outside** "Stairwell 7"

Next to Staff Lockers outside restrooms