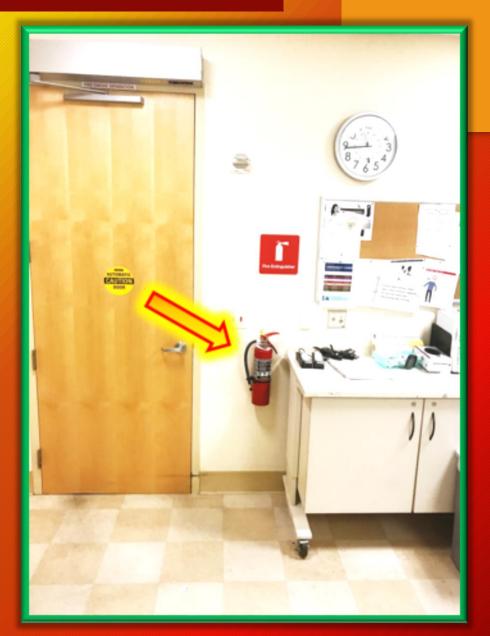

#### **LOCATION OF FIRE EXTINGUISHERS – 4867 MEDICAL CENTER**

- 1. Next to SW side door (Admin Coordinator Desk)
- 2. Outside the management entrance door to the right within the wall compartment
- 3. Behind the printer located next to Chemical Spill kit
- 4. Inside the EMPLOYEE LOUNGE
- 5. OUTSIDE MAIN ENTRANCE (Double doors leading to Flow Cytometry)
- 6. CONTROLLER AREA Phlebotomy staging area
- 7. EMPLOYEE RESTROOM outside of the restroom to the right