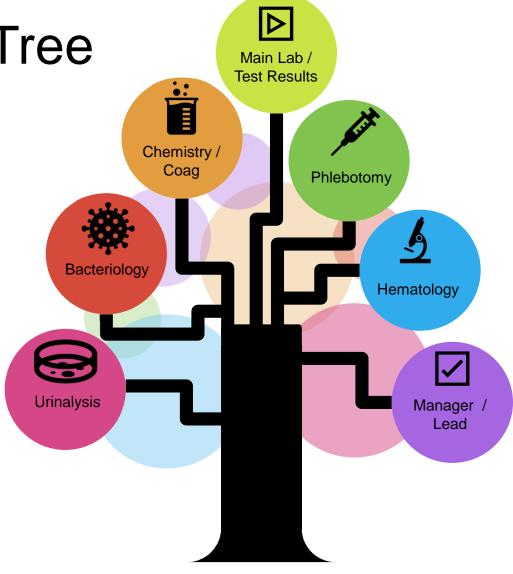

## Sub-Menu Prompts

| Phlebotomy or assistance with Bone Marrow         | 1 | Dispatcher       |
|---------------------------------------------------|---|------------------|
| Pneumatic tube carriers, add-on tests, or results | 2 | Routine/Clerical |
| Hematology                                        | 3 |                  |
| Bacteriology                                      | 4 |                  |
| Urinalysis                                        | 5 |                  |
| Chemistry/Coagulation                             | 6 |                  |
| Manager/Lead                                      | 7 | Manager Wireless |
| To repeat this information                        | 9 |                  |
| To return to the main menu                        | # |                  |