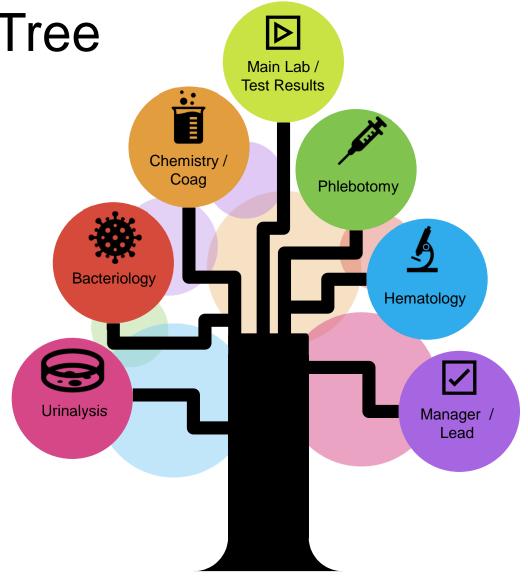

## Sub-Menu Prompts

| Phlebotomy or assistance with Bone Marrow         | 1 | Dispatcher       |
|---------------------------------------------------|---|------------------|
| Pneumatic tube carriers, add-on tests, or results | 2 | Routine/Clerical |
| If you are waiting for STAT results               | 3 |                  |
| Hematology                                        | 4 |                  |
| Bacteriology / Urinalysis                         | 5 |                  |
| Chemistry/Coagulation                             | 6 |                  |
| Manager/Lead                                      | 7 | Manager Wireless |
| To repeat this information                        | 9 |                  |
| To return to the main menu                        | # |                  |