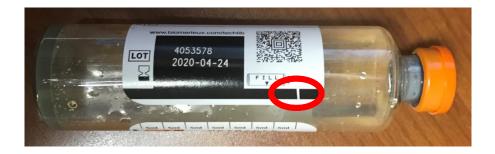

## **Volume Matters!**

## For Adults – Fill to the WHITE LINE!

Use WHITE line as indicator

**Required volumes MUST be obtained:** 

- Adults: Aerobic bottle (Green) and Anaerobic (Orange) <u>FILL</u> <u>TO THE WHITE LINE which provides the required 5-10 ml of</u> <u>blood!</u>
- Children (<10 yrs old) One Aerobic bottle (Green) or a pediatric bottle (yellow) add 0.5(minimum) to 4cc of blood.
- Infants (<6 months) Use One pediatric (Yellow) bottle add 0.55 cc (minimum) to 4cc blood. Use tincture of iodine or 2% iodine tincture instead of a CHLORAPREP product.