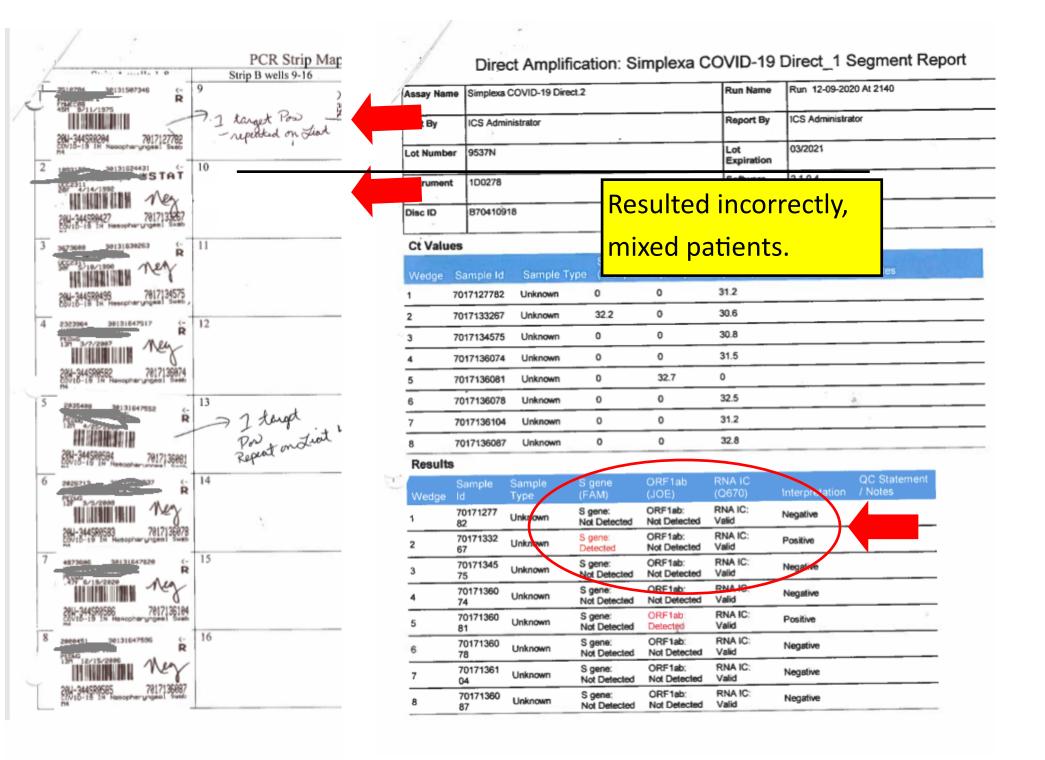

#### Ct Values

| Wedge | Sample Id  | Sample Type | S gene<br>(FAM) | ORF1ab<br>(JOE) | RNA IC<br>(Q670) | QC Statement/Notes |
|-------|------------|-------------|-----------------|-----------------|------------------|--------------------|
| 1     | 7017127782 | Unknown     | 0               | 0               | 31.2             |                    |
| 2     | 7017133267 | Unknown     | 32.2            | 0               | 30.6             |                    |
| 3     | 7017134575 | Unknown     | 0               | 0               | 30.8             |                    |
| 4     | 7017136074 | Unknown     | 0               | 0               | 31.5             |                    |
| 5     | 7017136081 | Unknown     | 0               | 32.7            | 0                |                    |
| 6     | 7017136078 | Unknown     | 0               | 0               | 32.5             | 1 (3)              |
| 7     | 7017136104 | Unknown     | 0               | 0               | 31.2             |                    |
| 8     | 7017136087 | Unknown     | 0               | 0               | 32.8             |                    |

#### Results

| Result | •              |                |                         |                         |                  |                |                         |
|--------|----------------|----------------|-------------------------|-------------------------|------------------|----------------|-------------------------|
| Wedge  | Sample<br>Id   | Sample<br>Type | S gene<br>(FAM)         | ORF1ab<br>(JOE)         | RNA IC<br>(Q670) | Interpretation | QC Statement<br>/ Notes |
| 1      | 70171277<br>82 | Unknown        | S gene:<br>Not Detected | ORF1ab:<br>Not Detected | RNA IC:<br>Valid | Negative       |                         |
| 2      | 70171332<br>67 | Unknown        | S gene:<br>Detected     | ORF1ab:<br>Not Detected | RNA IC:<br>Valid | Positive       |                         |
| 3      | 70171345<br>75 | Unknown        | S gene:<br>Not Detected | ORF1ab:<br>Not Detected | RNA IC:<br>Valid | Negative       |                         |
| 4      | 70171360<br>74 | Unknown        | S gene:<br>Not Detected | ORF1ab:<br>Not Detected | RNA IC:<br>Valid | Negative       |                         |
| 5      | 70171360<br>81 | Unknown        | S gene:<br>Not Detected | ORF1ab<br>Detected      | RNA IC:<br>Valid | Positive       | ×                       |
| 6      | 70171360<br>78 | Unknown        | S gene:<br>Not Detected | ORF1ab:<br>Not Detected | RNA IC:<br>Valid | Negative       |                         |
| 7      | 70171361<br>04 | Unknown        | S gene:<br>Not Detected | ORF1ab:<br>Not Detected | RNA IC:<br>Valid | Negative       |                         |
| 8      | 70171360<br>87 | Unknown        | S gene:<br>Not Detected | ORF1ab:<br>Not Detected | RNA IC:<br>Valid | Negative       |                         |
|        |                |                |                         |                         |                  |                |                         |

# Batch Report (strip map)

| Strip A wells 1-8                                                              | PCR Strip Map<br>Strip B wells 9-16 | Strip C wells 17-24 |
|--------------------------------------------------------------------------------|-------------------------------------|---------------------|
| U                                                                              | 9 Strip B wells 9-16                | 17                  |
| 204-3445R964B 7917137515                                                       | * Positive * (27.9, 28.7)           |                     |
| 280-384590646 7817137513                                                       | Negative                            | 18                  |
| 7817137514                                                                     | Negative                            | 19                  |
| 1967998 36131646479 R                                                          | Negative                            | 20                  |
| 201-244-5000 201-201-201-201-201-201-201-201-201-201-                          | 13<br>Negative                      | 21                  |
| 200977<br>131040013<br>131040013<br>201-34539613<br>201-34539613<br>2017/36899 | Negative                            | 22                  |
| 20121647287 **STAT                                                             | * Positive * (20.1, 20.2)           | 23                  |
| 29J-34450657 7817137767                                                        | * fositive * (28.9, 29.6)           | 24                  |