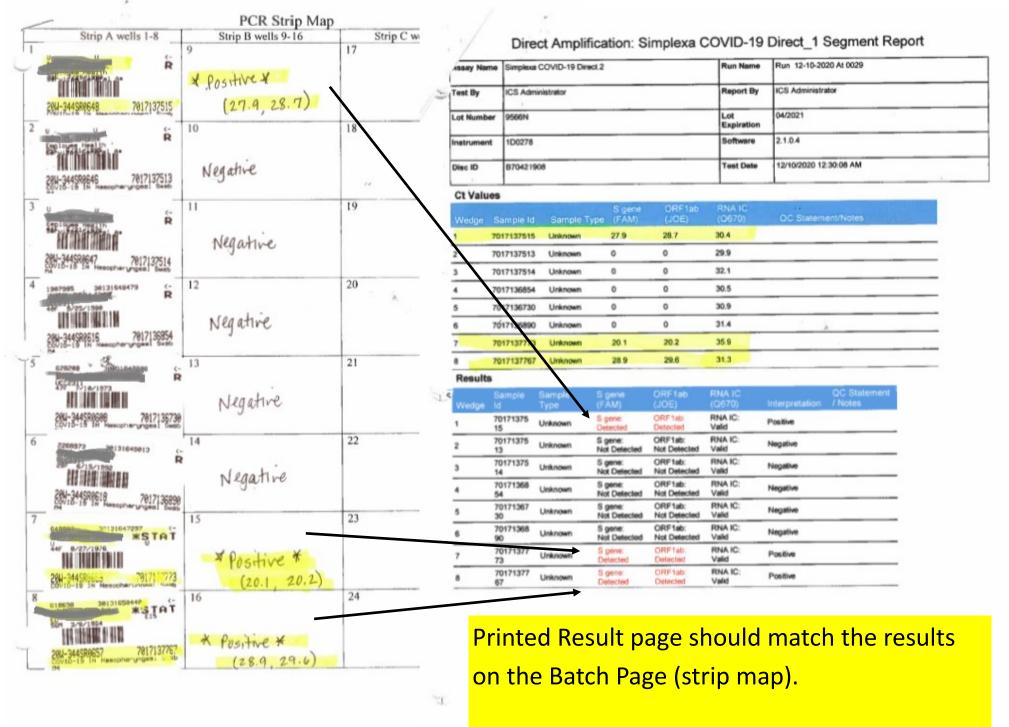

#### Ct Values

| Wedge | Sample Id  | Sample Type | S gene<br>(FAM) | ORF1ab<br>(JOE) | RNA IC<br>(Q670) | QC Statement/Notes |
|-------|------------|-------------|-----------------|-----------------|------------------|--------------------|
| 1     | 7017127782 | Unknown     | 0               | 0               | 31.2             |                    |
| 2     | 7017133267 | Unknown     | 32.2            | 0               | 30.6             |                    |
| 3     | 7017134575 | Unknown     | 0               | 0               | 30.8             |                    |
| 4     | 7017136074 | Unknown     | 0               | 0               | 31.5             |                    |
| 5     | 7017136081 | Unknown     | 0               | 32.7            | 0                |                    |
| 6     | 7017136078 | Unknown     | 0               | 0               | 32.5             | 1 (3)              |
| 7     | 7017136104 | Unknown     | 0               | 0               | 31.2             |                    |
| 8     | 7017136087 | Unknown     | 0               | 0               | 32.8             |                    |

#### Results

| Result | •              |                |                         |                         |                  |                |                         |
|--------|----------------|----------------|-------------------------|-------------------------|------------------|----------------|-------------------------|
| Wedge  | Sample<br>Id   | Sample<br>Type | S gene<br>(FAM)         | ORF1ab<br>(JOE)         | RNA IC<br>(Q670) | Interpretation | QC Statement<br>/ Notes |
| 1      | 70171277<br>82 | Unknown        | S gene:<br>Not Detected | ORF1ab:<br>Not Detected | RNA IC:<br>Valid | Negative       |                         |
| 2      | 70171332<br>67 | Unknown        | S gene:<br>Detected     | ORF1ab:<br>Not Detected | RNA IC:<br>Valid | Positive       |                         |
| 3      | 70171345<br>75 | Unknown        | S gene:<br>Not Detected | ORF1ab:<br>Not Detected | RNA IC:<br>Valid | Negative       |                         |
| 4      | 70171360<br>74 | Unknown        | S gene:<br>Not Detected | ORF1ab:<br>Not Detected | RNA IC:<br>Valid | Negative       |                         |
| 5      | 70171360<br>81 | Unknown        | S gene:<br>Not Detected | ORF1ab<br>Detected      | RNA IC:<br>Valid | Positive       | ×                       |
| 6      | 70171360<br>78 | Unknown        | S gene:<br>Not Detected | ORF1ab:<br>Not Detected | RNA IC:<br>Valid | Negative       |                         |
| 7      | 70171361<br>04 | Unknown        | S gene:<br>Not Detected | ORF1ab:<br>Not Detected | RNA IC:<br>Valid | Negative       |                         |
| 8      | 70171360<br>87 | Unknown        | S gene:<br>Not Detected | ORF1ab:<br>Not Detected | RNA IC:<br>Valid | Negative       |                         |
|        |                |                |                         |                         |                  |                |                         |

# Batch Report (strip map)

| Strip A wells 1-8                                                              | PCR Strip Map<br>Strip B wells 9-16 | Strip C wells 17-24 |
|--------------------------------------------------------------------------------|-------------------------------------|---------------------|
| U                                                                              | 9 Strip B wells 9-16                | 17                  |
| 204-3445R964B 7917137515                                                       | * Positive * (27.9, 28.7)           |                     |
| 280-384590646 7817137513                                                       | Negative                            | 18                  |
| 7817137514                                                                     | Negative                            | 19                  |
| 1967998 36131646479 R                                                          | Negative                            | 20                  |
| 201-244-5000 201-201-201-201-201-201-201-201-201-201-                          | 13<br>Negative                      | 21                  |
| 200977<br>131040013<br>131040013<br>201-34539613<br>201-34539613<br>2017/36899 | Negative                            | 22                  |
| 20121647287 **STAT                                                             | * Positive * (20.1, 20.2)           | 23                  |
| 29J-34450657 7817137767                                                        | * fositive * (28.9, 29.6)           | 24                  |