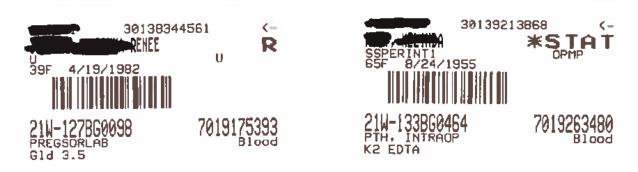

- 1. The OR STAT Lab (Tube Station 12) is open from 6am-7pm Monday-Friday.
  - a. Labels for OR STAT Lab tests have a "BG" in the accession number. See the following examples of Serum Pregnancy test and Intraoperative PTH for the OR STAT Lab:

- 2. If you receive a PREGSORLAB after 7pm on a weekday, or any time on Saturday or Sunday, you will need to re-order the test to be run in the main lab.
  - a. For a Serum Pregnancy test: order a PREGS test, LAB3007. Cancel the "BG" accession and refer to the new core lab accession. Spin the sample and deliver to the chemistry bench directly.
- 3. If you receive a PTH, INTRAOP on a weekday between 7-9pm, call the OR STAT lab first to see if someone is still working, 6-2181. If someone is working, send the sample to station 12. If no one is available, proceed to step "a" below. After 9pm or on weekends, proceed to step "a" below.
  - a. For a PTH, Intraop sample delivered after hours: order a PTH, Intraoperative LAB5935. Cancel the "BG" accession and refer to the new core lab accession. Spin the sample and deliver immediately to the chemistry bench.