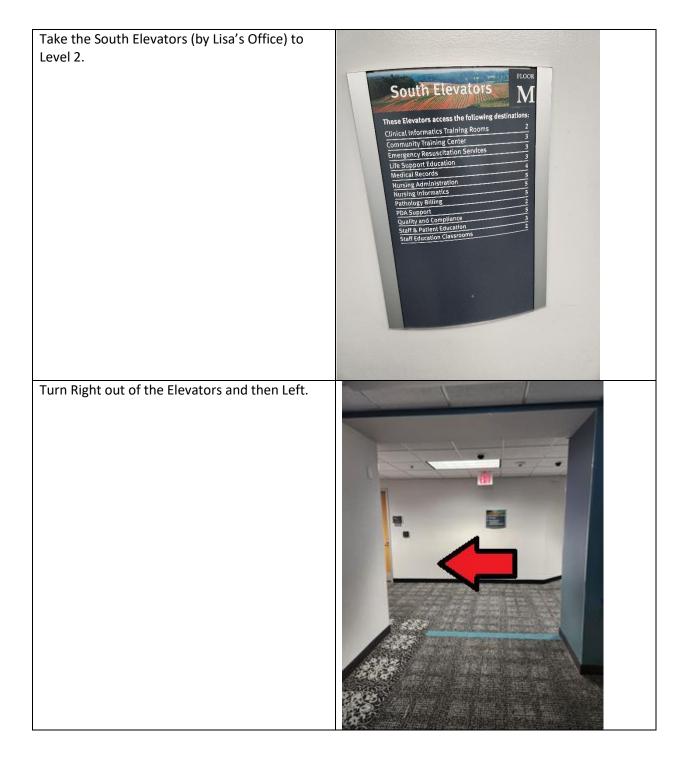

## Gray 2111 Location and Breaker Box

If SPOT calls about the **Refrigerator**, **Reagent-Specimen-C066377 Tag**: 2636937 being out of range, the breaker was likely tripped. See the directions below to reset the breaker.