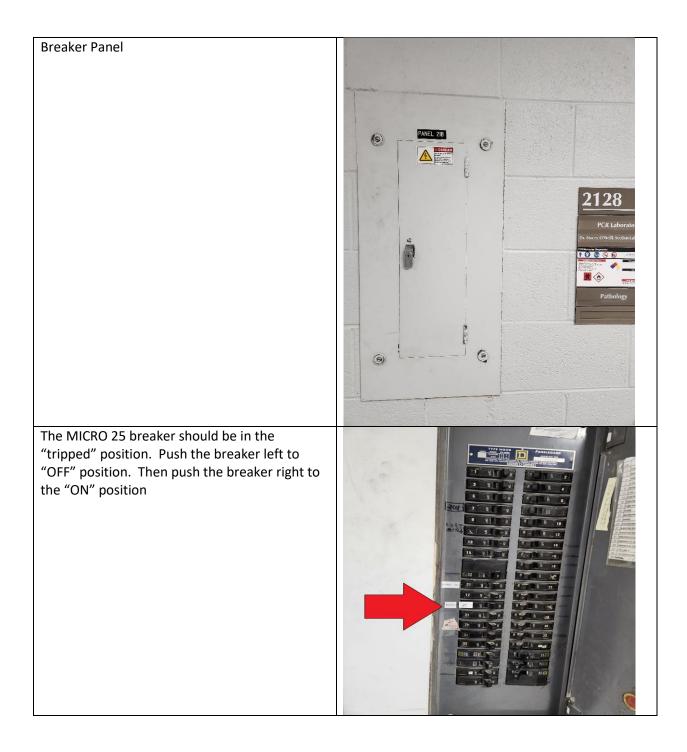

## Gray 2111 Location and Breaker Box

If SPOT calls about the **Refrigerator**, **Reagent-Specimen-C066377 Tag**: 2636937 being out of range, the breaker was likely tripped. See the directions below to reset the breaker.

Go into 2111 to confirm that the fridge has power. If the fridge does not turn on, contact trimedx at 6-4357. Contact a supervisor if needed.