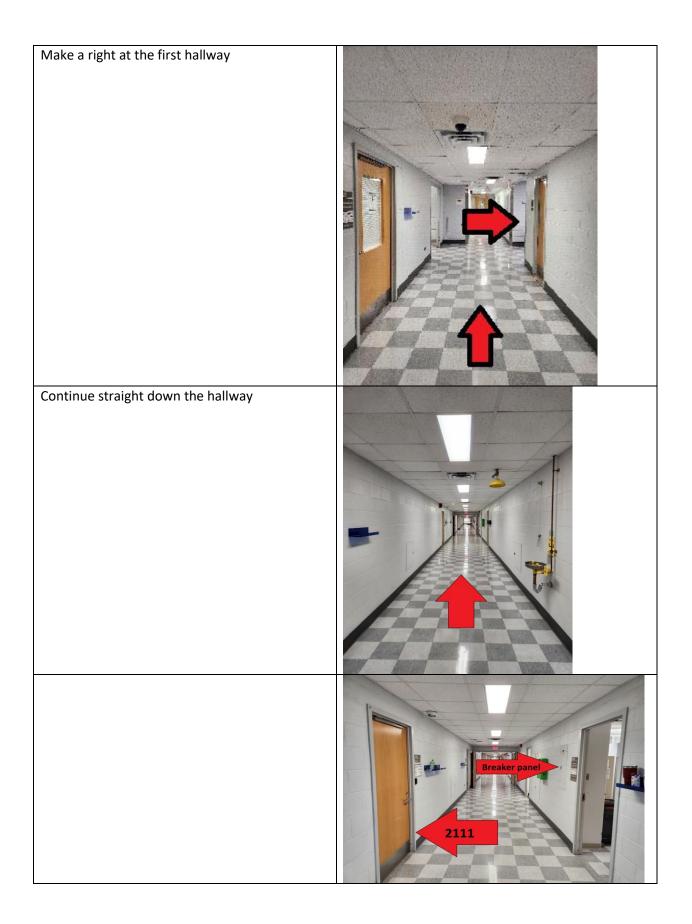

Go into 2111 to confirm that the fridge has power. If the fridge does not turn on, contact trimedx at 6-4357. Contact a supervisor if needed.