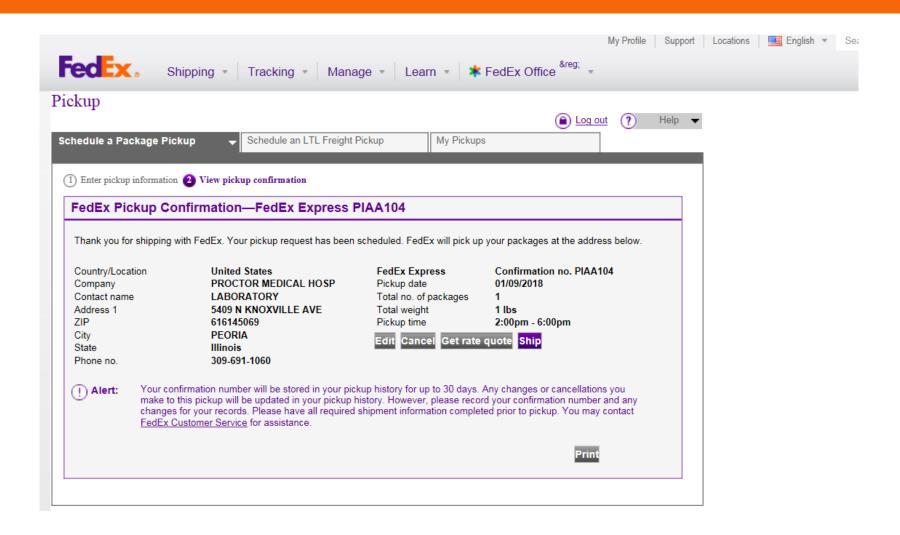

#### PRINT OUT CONFIRMATION

File with FedEx Airbill and Test Requisition into the Sendout Box