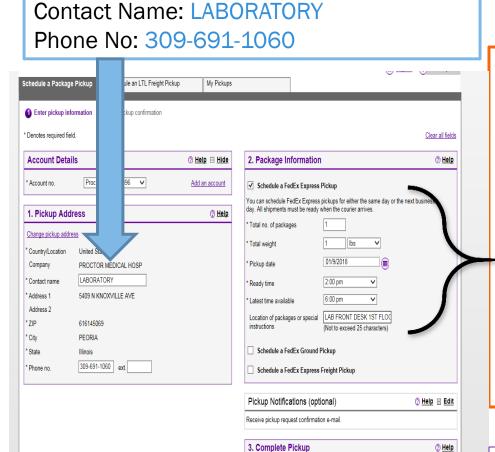

# ENTER INFORMATION

Schedule picku

- Check the box: Schedule a FedEx Express Pickup
- Total no. of Packages: 1
- Total weight: 1 lbs
- Ready Time: No later than 1:30pm
- Latest Time Available: No later than 5:30pm
- Location of packages or special instructions: 1<sup>st</sup> floor, Laboratory

**NEXT STEP**: CLICK ON SCHEDULE PICKUP