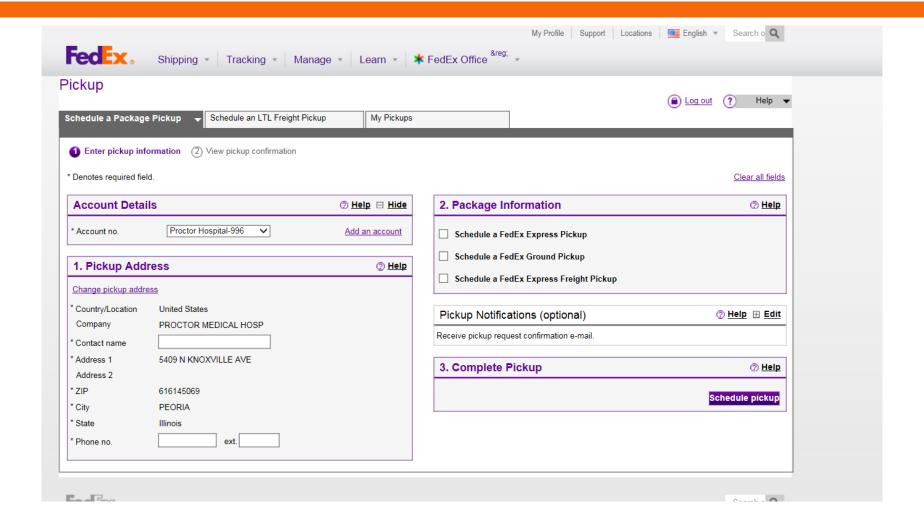

# ENTER INFORMATION

Schedule picku

- Check the box: Schedule a FedEx Express Pickup
- Total no. of Packages: 1
- Total weight: 1 lbs
- Ready Time: No later than 1:30pm
- Latest Time Available: No later than 5:30pm
- Location of packages or special instructions: 1<sup>st</sup> floor, Laboratory

**NEXT STEP**: CLICK ON SCHEDULE PICKUP