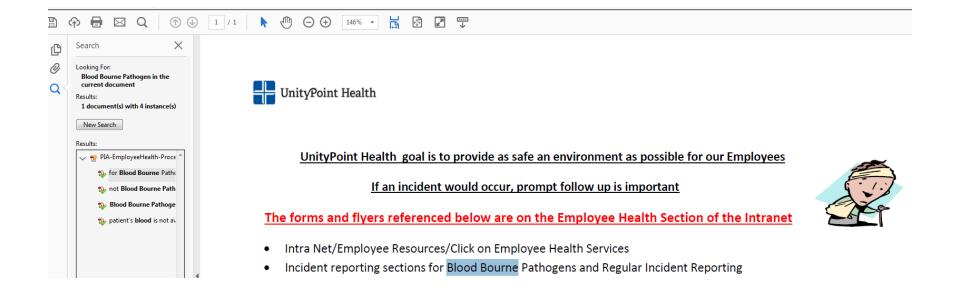

#### Employee Health Process Quick Guide

Incident reporting sections for Blood Bourne Pathogens and Regular Incident Reporting ... Incident reporting Process (not Blood Bourne Pathogen incidents ... Notify EHS as soon as possible ...