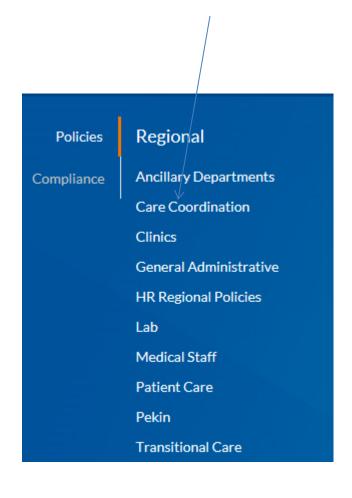

#### Find Care Coordination

## Care Coordination Policy Categories are on the Left Side

 Click "Show More" for the complete listing of departments.