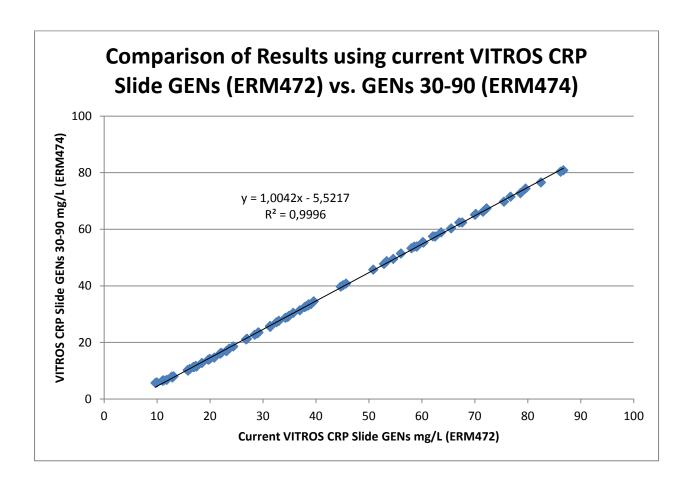

### Impact to Results

The shift in CRP results that may be observed when using VITROS® CRP Slides, GENs 30 through 90, when compared to previous GENs is approximately -4 to -5 mg/L

(-0.4 to - 0.5 mg/dL) across the measuring range as shown on page two. These are average results; your results may vary slightly depending upon your current system performance, slide lot, and calibrator kit lot.