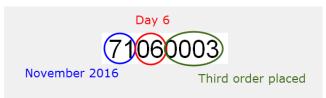

### ANSWER/TIP:

The order numbers for Lab/Mic/Bank are **8** characters.

12345678

Characters 1 and 2→ Number of months since the system was initially installed.

Characters 3 and 4→ Day of the month

Characters 5,6,7,8→ Specimen number for that day. Last four digits reset back to 0000 every day.

#### **EXAMPLE:**

## **REFERENCE:**

| GO-LIV                                            | E with th | e systen | n was on | 05 Dece | mber              |     |     |     |     |     |     |     |
|---------------------------------------------------|-----------|----------|----------|---------|-------------------|-----|-----|-----|-----|-----|-----|-----|
| <b>2011</b> and we were on month 12 of the system |           |          |          |         | 12050000-12999999 |     |     |     |     |     |     |     |
| having been deployed:                             |           |          |          |         |                   |     |     |     |     |     |     |     |
|                                                   | JAN       | FEB      | MAR      | APR     | MAY               | JUN | JUL | AUG | SEP | OCT | NOV | DEC |
| 2012                                              | 13        | 14       | 15       | 16      | 17                | 18  | 19  | 20  | 21  | 22  | 23  | 24  |
| 2013                                              | 25        | 26       | 27       | 28      | 29                | 30  | 31  | 32  | 33  | 34  | 35  | 36  |
| 2014                                              | 37        | 38       | 39       | 40      | 41                | 42  | 43  | 44  | 45  | 46  | 47  | 48  |
| 2015                                              | 49        | 50       | 51       | 52      | 53                | 54  | 55  | 56  | 57  | 58  | 59  | 60  |
| 2016                                              | 61        | 62       | 63       | 64      | 65                | 66  | 67  | 68  | 69  | 70  | 71  | 72  |
| 2017                                              | 73        | 74       | 75       | 76      | 77                | 78  | 79  | 80  | 81  | 82  | 83  | 84  |
| 2018                                              | 85        | 86       | 87       | 88      | 89                | 90  | 91  | 92  | 93  | 94  | 95  | 96  |
| 2019                                              | 97        | 98       | 99       | A0      | A1                | A2  | A3  | A4  | A5  | A6  | A7  | A8  |
| 2020                                              | A9        | B1       | B2       | В3      | B4                | B5  | В6  | B7  | B8  | В9  | C1  | C2  |