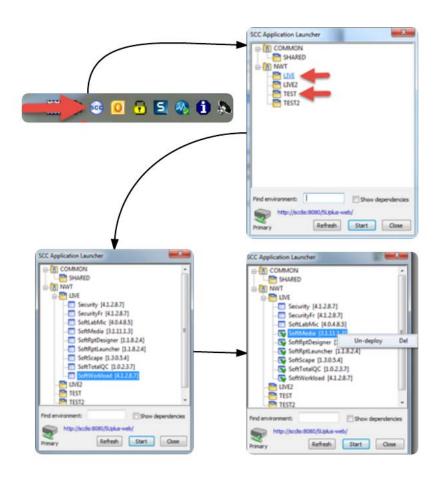

## **TOPIC/QUESTION:**

How do I un-deploy LIVE/TEST applications from my computer desktop?

## **ANSWER/TIP:**

Double-click on SCC icon (bottom right toolbar) > Click on LIVE/TEST folder to open > Right click on green checked box > Click un-deploy > Repeat for each application