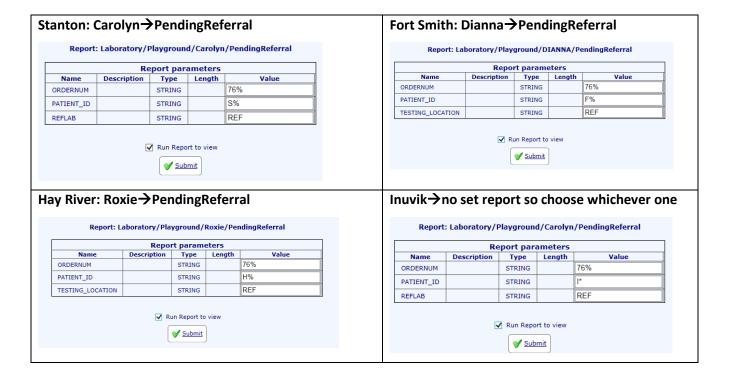

## **TOPIC/QUESTION:**

How do I print my pending referral report in LIVE2?

## **ANSWER/TIP:**

Softreport launcher→Reports and Categories→Playground

ORDNUM= first two digits of accession number for the month followed by wildcard (%)