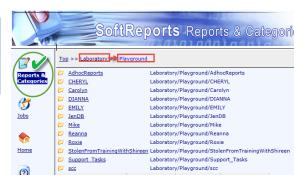

## **ANSWER/TIP:**

Softreport launcher→Reports and Categories→Playground

ORDNUM= first two digits of accession number for the month followed by wildcard (%)