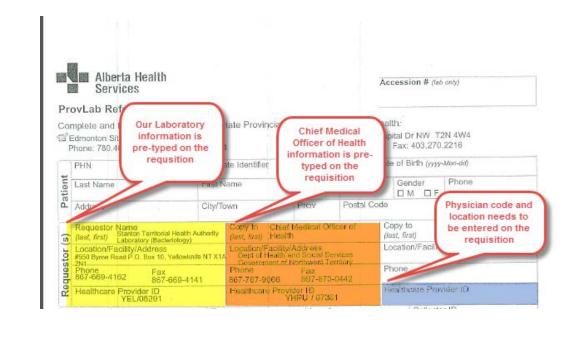

#### Fill out ordering physician information:

Our location information is pre-printed on the requisition. The location information for the Chief Medical Officer of Health is also pre-printed on the requisition. Only the ordering physician code needs to be added.

> To find physician code:

- c) Open patient report in Order Entry
- d) Ensure Edit Mode is activated. Click on Att. Dr:
- e) The Physician code and report location code is located in UPIN#

| Third ID | NPI# | ∇ UPIN#    | Route ID | F |
|----------|------|------------|----------|---|
|          |      | 999999/XYZ |          |   |
|          |      |            |          |   |