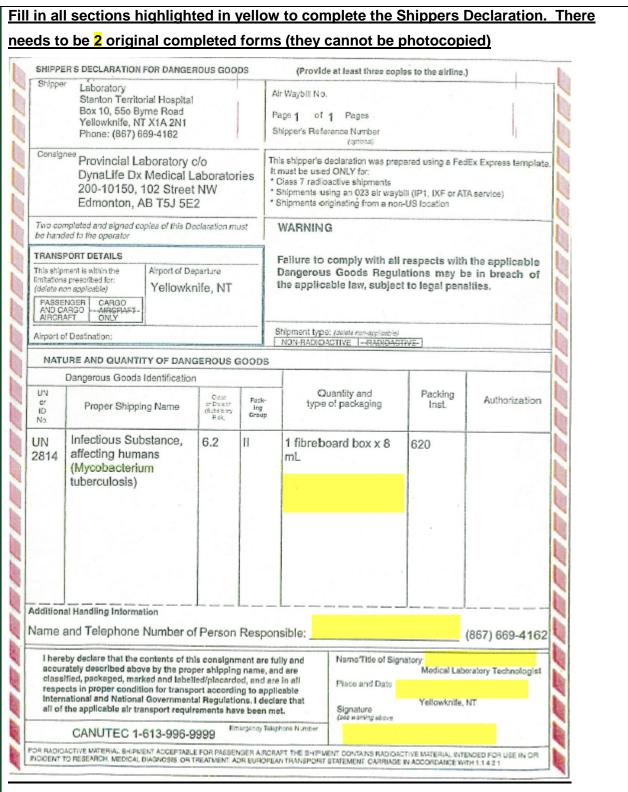

4

In quantity and type of packaging, list if you are sending MGIT or LJ, number of tubes being sent and volume size, which is 8 mL

**NOTE:** This is a controlled document for internal use only. Any documents appearing in paper form are not controlled and should be checked against electronic version prior to use.