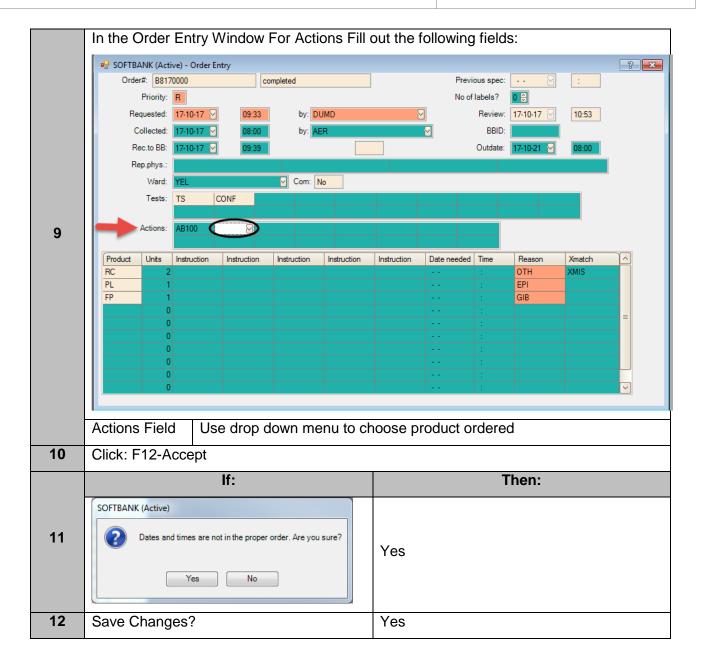

## PROCEDURE INSTRUCTIONS:

Follow the steps in the table below to add Fractionated orders to a patient in the LIS

| Step | Action                                                                                                                              |  |  |  |
|------|-------------------------------------------------------------------------------------------------------------------------------------|--|--|--|
| 1    | In SoftBank click Patients > Orders  SOFTBANK  1-PATIENT 2-DONOR 3-II  O Orders                                                     |  |  |  |
| 2    | Go to Modify                                                                                                                        |  |  |  |
|      | ■ SOFTBANK - PATIENT Orders                                                                                                         |  |  |  |
|      | 1 New_add 1 Print 1 Cancel 1 New_add 1 Print 1 Cancel 1 New 1 Display 1 re⊻iew 1 Actions 1 Results 1 Xmatch 1 Units 1 Transf X Quit |  |  |  |
| 3    | Enter patients last name (LN) and first name (FN) and/or Medical Record Number OR                                                   |  |  |  |
|      | Click: F3-By order and enter the order number                                                                                       |  |  |  |
| 4    | Click: F12-Accept or Enter                                                                                                          |  |  |  |
| 5    | Select the correct patient from list if applicable                                                                                  |  |  |  |
| 6    | Select the correct stay from list if applicable                                                                                     |  |  |  |
| 7    | If: Then:                                                                                                                           |  |  |  |
|      | Patient caution window appears Click: Esc-Quit after reviewing                                                                      |  |  |  |
| 8    | Click: F12-Accept                                                                                                                   |  |  |  |