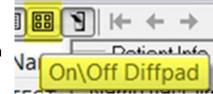

## SCC-LIS\_TIP OF THE WEEK

| MODULE: SoftLab/SoftMic                                | SOFTWARE VERSION: 4.0.8 |  |  |  |  |  |  |
|--------------------------------------------------------|-------------------------|--|--|--|--|--|--|
| TOPIC: Restoring the Diffpad                           | ISSUE DATE: 20Jun2018   |  |  |  |  |  |  |
| DISTRIBUTION: Technologists                            | PAGE: 1 of 1            |  |  |  |  |  |  |
| ISSUED BY: M-L Dufresne, Territorial LIS Administrator |                         |  |  |  |  |  |  |

## **TOPIC/QUESTION:**

My Diffpad is gone and all the Diffpad menu options are greyed out?!?!?!?!

How do I get my Diffpad back!?!?



## ANSWER/TIP:

Click the "On\Off Diffpad" Button



## EXAMPLE:

| 눩 Re       | sults - [Enter | . Worklist for: | DIFCF. Status: Al | I. 1 orders               | Edit Moo   | de:1]   |     | 0                                                | 1            | 100                  | and the second |    |          |
|------------|----------------|-----------------|-------------------|---------------------------|------------|---------|-----|--------------------------------------------------|--------------|----------------------|----------------|----|----------|
| F 📗        | ile Edit V     | iew Orders      | Specimens Res     | ults Diffp                | ad Workli  | st Tool | s V | Vind                                             | ow Help      | )                    |                |    |          |
| 😅 🔻        | · 🔒 💽 🎒        | X 🖻 🖬