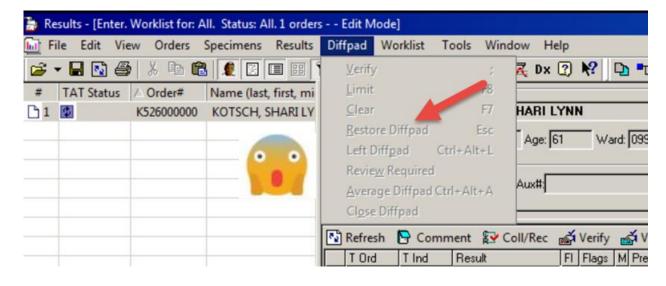

## **TOPIC/QUESTION:**

My Diffpad is gone and all the Diffpad menu options are greyed out?!?!?!?!

How do I get my Diffpad back!?!?

## ANSWER/TIP:

Click the "On\Off Diffpad" Button