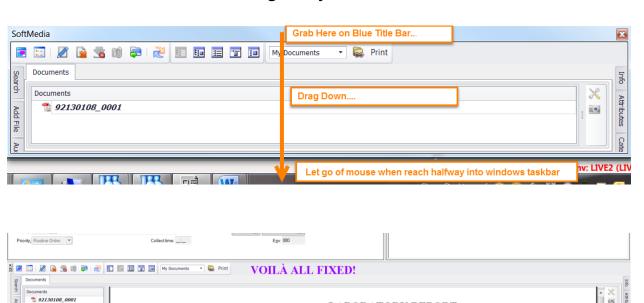

## **ANSWER/TIP:**

Grab the box anywhere within the blue title bar and drag it down to about halfway into the task bar and then let go of your mouse button.

LABORATORY REPORT

Stanton Territorial Hospital Laboratory