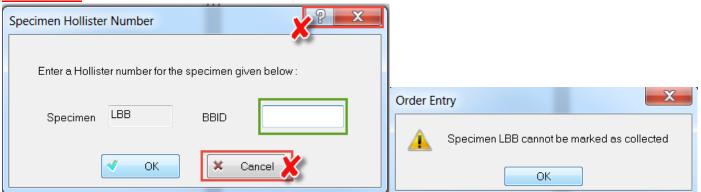

### **ANSWER/TIP**:

Leave the BBID field blank and hit "OK".

Avoid cancelling or "X-ing" out of the window. If you do this, the collection information will not save.

# Incorrect