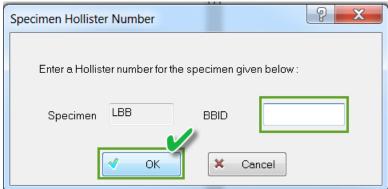

### **ANSWER/TIP**:

Leave the BBID field blank and hit "OK".

Avoid cancelling or "X-ing" out of the window. If you do this, the collection information will not save.

## **Correct**