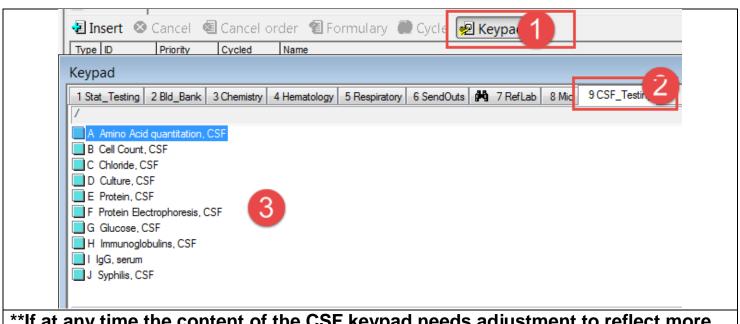

## **ANSWER/TIP:**

There is now a specific tab on the Order Entry Keypad that rounds up all the orderable CSF codes that are in the system. Go to Order Entry Keypad Tab #9 and mark off the required tests relating to the CSF sample

## **EXAMPLE:**

\*\*If at any time the content of the CSF keypad needs adjustment to reflect more current ordering practises please contact the LIS Administrator\*\*