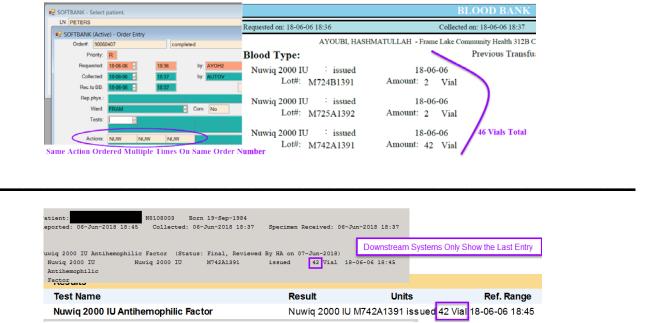

### **ISSUE/RISK:**

Ordering the same action multiple times in Blood Bank will result in incorrect reporting to Wolf and Healthnet Viewer.

## **DETAILS:**

When the same blood bank product (action) is ordered multiple times in blood bank due to varying lot numbers etc, each new action overwrites the previous result in Wolf and Healthnet Viewer

#### EXAMPLE: