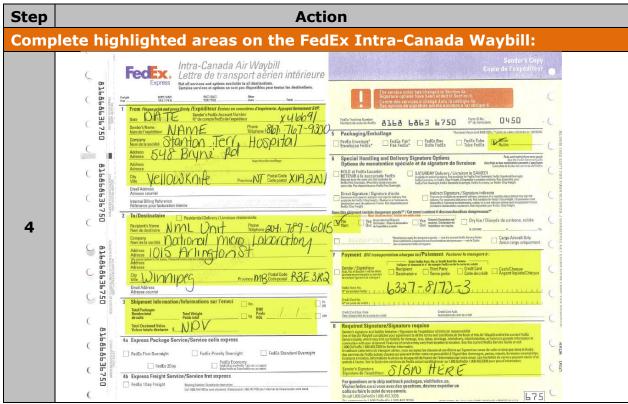

| Step | Action                                                                                                                                                                                                                                                                                                                                                                                                                                                                                                                                                                                                                                                                                                                                                                                                                                              |
|------|-----------------------------------------------------------------------------------------------------------------------------------------------------------------------------------------------------------------------------------------------------------------------------------------------------------------------------------------------------------------------------------------------------------------------------------------------------------------------------------------------------------------------------------------------------------------------------------------------------------------------------------------------------------------------------------------------------------------------------------------------------------------------------------------------------------------------------------------------------|
| Comp | olete Category B send-out process:                                                                                                                                                                                                                                                                                                                                                                                                                                                                                                                                                                                                                                                                                                                                                                                                                  |
| 6    | <ol> <li>Print off any Vitek results for organism being referred</li> <li>Submit organism on a C&amp;S swab labelled with the specimen accession number, name of organism being sent and date of birth of the patient</li> <li>NML does not use patient names or HCN. Please ensure a LIS label is not used on the swab</li> <li>Photocopy all papers and staple together. Hole punch photocopy stack and place in the NML Pending Referrals binder.</li> <li>Place a requisiton label on the NML requisition and scan into SoftMedia</li> <li>Pack specimen up according to TDG Category B regulations,</li> <li>send original paperwork with specimen</li> <li>Email completed coversheet to email locations listed</li> <li>Place Category B box on the countertop in the lab assistant area with FedEx waybill on the top of the box</li> </ol> |