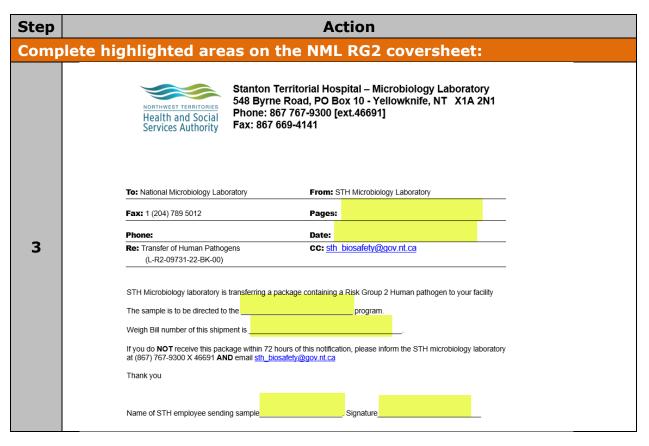

| Step | Action                                                                                                                                                                                                                                                                                                                                                                                                                                                                                                                                                                                                                                                                                                                                                                                                                                              |
|------|-----------------------------------------------------------------------------------------------------------------------------------------------------------------------------------------------------------------------------------------------------------------------------------------------------------------------------------------------------------------------------------------------------------------------------------------------------------------------------------------------------------------------------------------------------------------------------------------------------------------------------------------------------------------------------------------------------------------------------------------------------------------------------------------------------------------------------------------------------|
| Comp | olete Category B send-out process:                                                                                                                                                                                                                                                                                                                                                                                                                                                                                                                                                                                                                                                                                                                                                                                                                  |
| 6    | <ol> <li>Print off any Vitek results for organism being referred</li> <li>Submit organism on a C&amp;S swab labelled with the specimen accession number, name of organism being sent and date of birth of the patient</li> <li>NML does not use patient names or HCN. Please ensure a LIS label is not used on the swab</li> <li>Photocopy all papers and staple together. Hole punch photocopy stack and place in the NML Pending Referrals binder.</li> <li>Place a requisiton label on the NML requisition and scan into SoftMedia</li> <li>Pack specimen up according to TDG Category B regulations,</li> <li>send original paperwork with specimen</li> <li>Email completed coversheet to email locations listed</li> <li>Place Category B box on the countertop in the lab assistant area with FedEx waybill on the top of the box</li> </ol> |