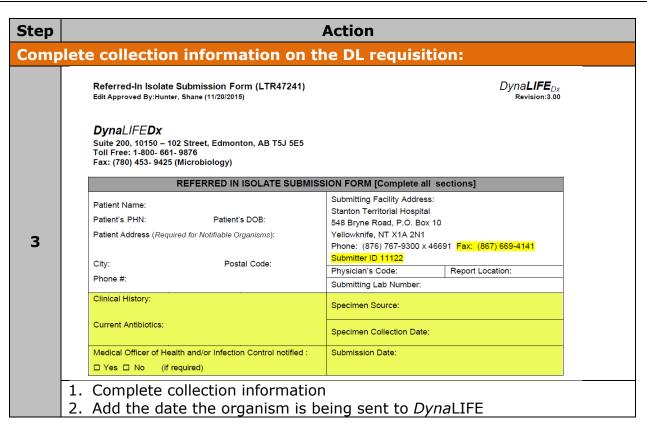

Policy Number: Page 2 of 5

Type: Laboratory Services Program SOP Policy Number: Date Approved:

| Step |                                                                                                                                                                                   |                                                                             | Action                                                                                                                                            |                                      |  |
|------|-----------------------------------------------------------------------------------------------------------------------------------------------------------------------------------|-----------------------------------------------------------------------------|---------------------------------------------------------------------------------------------------------------------------------------------------|--------------------------------------|--|
| Comp | Complete organism information on the DL requisition:                                                                                                                              |                                                                             |                                                                                                                                                   |                                      |  |
|      | Referred-in Isolat<br>Edit Approved By:Hun                                                                                                                                        | e Submission Form (LTR47241)<br>ter, Shane (11/20/2015)                     |                                                                                                                                                   | DynaLIFE <sub>Dx</sub> Revision:3.00 |  |
|      | DynaLIFEDX<br>Suite 200, 10150 – 1<br>Toll Free: 1-800 - 66<br>Fax: (780) 453- 942:                                                                                               |                                                                             |                                                                                                                                                   |                                      |  |
|      |                                                                                                                                                                                   | REFERRED IN ISOLATE SUBMIS                                                  | SION FORM [Complet                                                                                                                                | te all sections]                     |  |
|      | Patient Name: Patient's PHN: Patient Address (Req                                                                                                                                 | Patient's DOB:<br>uired for Notifiable Organisms):                          | Submitting Facility Adi<br>Stanton Territorial Hos<br>548 Bryne Road, P.O.<br>Yellowknife, NT X1A 2<br>Phone: (876) 767-93(<br>Submitter ID 11122 | spital<br>. Box 10                   |  |
|      | City:                                                                                                                                                                             | Phone #:                                                                    |                                                                                                                                                   | Report Location:                     |  |
|      |                                                                                                                                                                                   |                                                                             |                                                                                                                                                   | er:                                  |  |
|      | Clinical History:  Current Antibiotics:                                                                                                                                           |                                                                             | Specimen Source:                                                                                                                                  |                                      |  |
| 4    |                                                                                                                                                                                   |                                                                             | Specimen Collection E                                                                                                                             | Date:                                |  |
|      | Medical Officer of He                                                                                                                                                             | Medical Officer of Health and/or Infection Control notified :               |                                                                                                                                                   |                                      |  |
|      | ☐ Yes ☐ No (if                                                                                                                                                                    | required)                                                                   |                                                                                                                                                   |                                      |  |
|      |                                                                                                                                                                                   | SUPPORTING DATA [Co                                                         | mplete all relevant se                                                                                                                            | ctions]                              |  |
|      |                                                                                                                                                                                   | ☐ Gram Smear Interpretation ☐ Identif                                       |                                                                                                                                                   |                                      |  |
|      | ** ☐ Susceptibility ** ☐ Freeze Only **Organism Identification:  Was this a pure culture? ☐ Yes                                                                                   |                                                                             |                                                                                                                                                   | m Identification:                    |  |
|      | Direct Smear Result                                                                                                                                                               | □ No (list other isolates)  Direct Smear Results: □ Aerobe □ Anaerobe □ CO2 |                                                                                                                                                   | ☐ Aerobe ☐ Anaerobe                  |  |
|      | Oxidase:                                                                                                                                                                          | Catalase: Other Tests:                                                      |                                                                                                                                                   | Gram Stain:                          |  |
|      | Commercial Identification System & Susceptibility Results: (Attach Copy of Results)  Identification (Suspected):  Vegreville only   Pre-incubated urine: Colony count Colony type |                                                                             |                                                                                                                                                   |                                      |  |
|      |                                                                                                                                                                                   |                                                                             |                                                                                                                                                   |                                      |  |
|      |                                                                                                                                                                                   |                                                                             |                                                                                                                                                   | pe                                   |  |