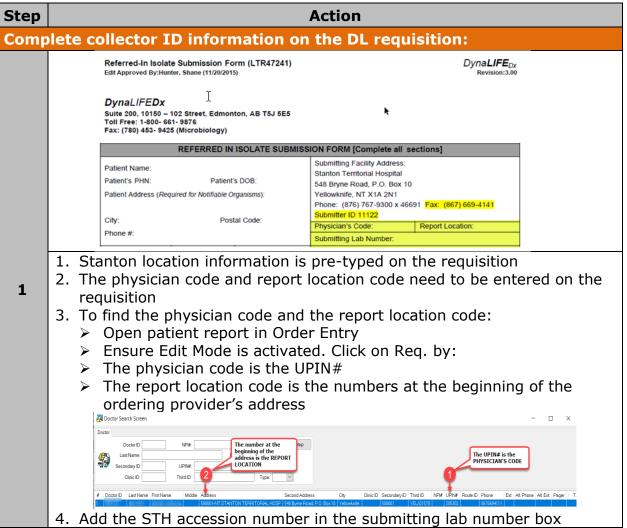

Policy Number: Page 2 of 5

Type: Laboratory Services Program SOP Policy Number: Date Approved:

| Step |                                                                                                                                                                                   |                                                                             | Action                                                                                                                                            |                                      |  |
|------|-----------------------------------------------------------------------------------------------------------------------------------------------------------------------------------|-----------------------------------------------------------------------------|---------------------------------------------------------------------------------------------------------------------------------------------------|--------------------------------------|--|
| Comp | Complete organism information on the DL requisition:                                                                                                                              |                                                                             |                                                                                                                                                   |                                      |  |
|      | Referred-in Isolat<br>Edit Approved By:Hun                                                                                                                                        | e Submission Form (LTR47241)<br>ter, Shane (11/20/2015)                     |                                                                                                                                                   | DynaLIFE <sub>Dx</sub> Revision:3.00 |  |
|      | DynaLIFEDX<br>Suite 200, 10150 – 1<br>Toll Free: 1-800 - 66<br>Fax: (780) 453- 942:                                                                                               |                                                                             |                                                                                                                                                   |                                      |  |
|      |                                                                                                                                                                                   | REFERRED IN ISOLATE SUBMIS                                                  | SION FORM [Complet                                                                                                                                | te all sections]                     |  |
|      | Patient Name: Patient's PHN: Patient Address (Req                                                                                                                                 | Patient's DOB:<br>uired for Notifiable Organisms):                          | Submitting Facility Adi<br>Stanton Territorial Hos<br>548 Bryne Road, P.O.<br>Yellowknife, NT X1A 2<br>Phone: (876) 767-93(<br>Submitter ID 11122 | spital<br>. Box 10                   |  |
|      | City:                                                                                                                                                                             | Phone #:                                                                    |                                                                                                                                                   | Report Location:                     |  |
|      |                                                                                                                                                                                   |                                                                             |                                                                                                                                                   | er:                                  |  |
|      | Clinical History:  Current Antibiotics:                                                                                                                                           |                                                                             | Specimen Source:                                                                                                                                  |                                      |  |
| 4    |                                                                                                                                                                                   |                                                                             | Specimen Collection E                                                                                                                             | Date:                                |  |
|      | Medical Officer of He                                                                                                                                                             | Medical Officer of Health and/or Infection Control notified :               |                                                                                                                                                   |                                      |  |
|      | ☐ Yes ☐ No (if                                                                                                                                                                    | required)                                                                   |                                                                                                                                                   |                                      |  |
|      |                                                                                                                                                                                   | SUPPORTING DATA [Co                                                         | mplete all relevant se                                                                                                                            | ctions]                              |  |
|      |                                                                                                                                                                                   | ☐ Gram Smear Interpretation ☐ Identif                                       |                                                                                                                                                   |                                      |  |
|      | ** ☐ Susceptibility ** ☐ Freeze Only **Organism Identification:  Was this a pure culture? ☐ Yes                                                                                   |                                                                             |                                                                                                                                                   | m Identification:                    |  |
|      | Direct Smear Result                                                                                                                                                               | □ No (list other isolates)  Direct Smear Results: □ Aerobe □ Anaerobe □ CO2 |                                                                                                                                                   | ☐ Aerobe ☐ Anaerobe                  |  |
|      | Oxidase:                                                                                                                                                                          | Catalase: Other Tests:                                                      |                                                                                                                                                   | Gram Stain:                          |  |
|      | Commercial Identification System & Susceptibility Results: (Attach Copy of Results)  Identification (Suspected):  Vegreville only   Pre-incubated urine: Colony count Colony type |                                                                             |                                                                                                                                                   |                                      |  |
|      |                                                                                                                                                                                   |                                                                             |                                                                                                                                                   |                                      |  |
|      |                                                                                                                                                                                   |                                                                             |                                                                                                                                                   | pe                                   |  |