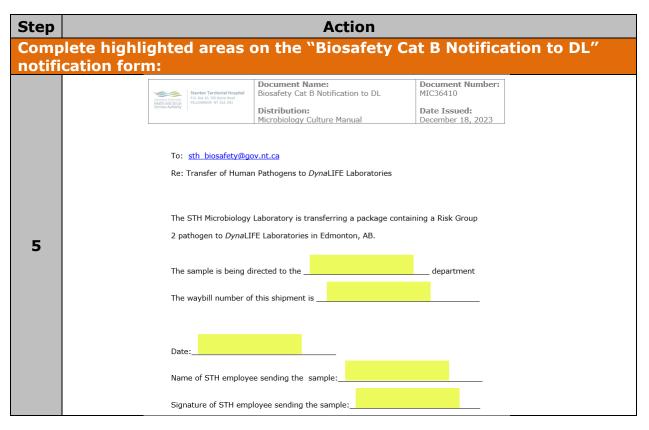

| Step                                  | Action                                                                                                                                                                                                                                            |  |  |  |
|---------------------------------------|---------------------------------------------------------------------------------------------------------------------------------------------------------------------------------------------------------------------------------------------------|--|--|--|
| Complete Category B send-out process: |                                                                                                                                                                                                                                                   |  |  |  |
|                                       | <ol> <li>Print off any VITEK 2 results for organism being referred</li> <li>Submit organism on a labelled agar plate sealed with parafilm or on a labelled C&amp;S swab</li> </ol>                                                                |  |  |  |
|                                       | <ul> <li>Photocopy all papers and staple together. Hole punch photocopy stack and place in the <i>Dyna</i>LIFE and ProvLab Pending Referrals binder</li> <li>Ensure the report is filed under the correct tab (<i>Dyna</i>LIFE, Cat B)</li> </ul> |  |  |  |
| 7                                     | <ul> <li>4. Place a requisiton label on the DL requisition and scan into SoftMedia</li> <li>5. Pack specimen up according to TDG Category B regulations</li> <li>&gt; Send original paperwork with specimen</li> </ul>                            |  |  |  |
|                                       | 6. Email completed "Biosafety Cat B Notification to DL" notification form to <a href="mailto:sth-biosafety@gov.nt.ca">sth-biosafety@gov.nt.ca</a>                                                                                                 |  |  |  |
|                                       | 7. Place Category B box in the Category B overpack box in the core lab specimen receiving area for shipment to <i>Dyna</i> LIFE                                                                                                                   |  |  |  |