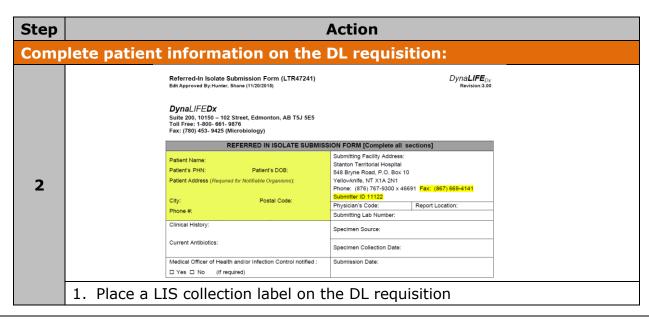

Policy Number: Page 2 of 5

Type: Laboratory Services Program SOP Policy Number: Date Approved:

| Step |                                                                                                                                                                                   |                                                                             | Action                                                                                                                                            |                                      |  |
|------|-----------------------------------------------------------------------------------------------------------------------------------------------------------------------------------|-----------------------------------------------------------------------------|---------------------------------------------------------------------------------------------------------------------------------------------------|--------------------------------------|--|
| Comp | Complete organism information on the DL requisition:                                                                                                                              |                                                                             |                                                                                                                                                   |                                      |  |
|      | Referred-in Isolat<br>Edit Approved By:Hun                                                                                                                                        | e Submission Form (LTR47241)<br>ter, Shane (11/20/2015)                     |                                                                                                                                                   | DynaLIFE <sub>Dx</sub> Revision:3.00 |  |
|      | DynaLIFEDX<br>Suite 200, 10150 – 1<br>Toll Free: 1-800 - 66<br>Fax: (780) 453- 942:                                                                                               |                                                                             |                                                                                                                                                   |                                      |  |
|      |                                                                                                                                                                                   | REFERRED IN ISOLATE SUBMIS                                                  | SION FORM [Complet                                                                                                                                | te all sections]                     |  |
|      | Patient Name: Patient's PHN: Patient Address (Req                                                                                                                                 | Patient's DOB:<br>uired for Notifiable Organisms):                          | Submitting Facility Adi<br>Stanton Territorial Hos<br>548 Bryne Road, P.O.<br>Yellowknife, NT X1A 2<br>Phone: (876) 767-93(<br>Submitter ID 11122 | spital<br>. Box 10                   |  |
|      | City:                                                                                                                                                                             | Phone #:                                                                    |                                                                                                                                                   | Report Location:                     |  |
|      |                                                                                                                                                                                   |                                                                             |                                                                                                                                                   | er:                                  |  |
|      | Clinical History:  Current Antibiotics:                                                                                                                                           |                                                                             | Specimen Source:                                                                                                                                  |                                      |  |
| 4    |                                                                                                                                                                                   |                                                                             | Specimen Collection E                                                                                                                             | Date:                                |  |
|      | Medical Officer of He                                                                                                                                                             | Medical Officer of Health and/or Infection Control notified :               |                                                                                                                                                   |                                      |  |
|      | ☐ Yes ☐ No (if                                                                                                                                                                    | required)                                                                   |                                                                                                                                                   |                                      |  |
|      |                                                                                                                                                                                   | SUPPORTING DATA [Co                                                         | mplete all relevant se                                                                                                                            | ctions]                              |  |
|      |                                                                                                                                                                                   | ☐ Gram Smear Interpretation ☐ Identif                                       |                                                                                                                                                   |                                      |  |
|      | ** ☐ Susceptibility ** ☐ Freeze Only **Organism Identification:  Was this a pure culture? ☐ Yes                                                                                   |                                                                             |                                                                                                                                                   | m Identification:                    |  |
|      | Direct Smear Result                                                                                                                                                               | □ No (list other isolates)  Direct Smear Results: □ Aerobe □ Anaerobe □ CO2 |                                                                                                                                                   | ☐ Aerobe ☐ Anaerobe                  |  |
|      | Oxidase:                                                                                                                                                                          | Catalase: Other Tests:                                                      |                                                                                                                                                   | Gram Stain:                          |  |
|      | Commercial Identification System & Susceptibility Results: (Attach Copy of Results)  Identification (Suspected):  Vegreville only   Pre-incubated urine: Colony count Colony type |                                                                             |                                                                                                                                                   |                                      |  |
|      |                                                                                                                                                                                   |                                                                             |                                                                                                                                                   |                                      |  |
|      |                                                                                                                                                                                   |                                                                             |                                                                                                                                                   | pe                                   |  |