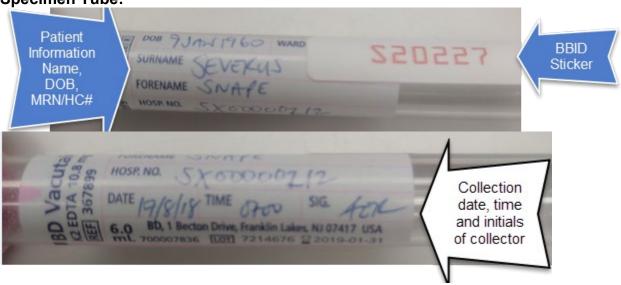

## Requisition, Specimen Tubes and BBID Label Sheet and Bracelet Require:

- 1. Patient Name
- 2. Patient Birthdate
- 3. Healthcare number or MRN
- 4. Date and Time of Collection
- 5. Collectors Initials

## **Specimen Tube:**