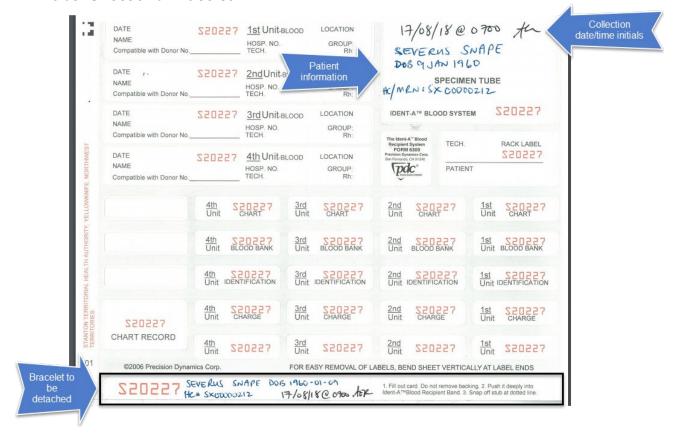

## Requisition, Specimen Tubes and BBID Label Sheet and Bracelet Require:

- 1. Patient Name
- 2. Patient Birthdate
- 3. Healthcare number or MRN
- 4. Date and Time of Collection
- 5. Collectors Initials

## **BBID Label Sheet and Bracelet:**

**NOTE:** This is a controlled document for internal use only. Any documents appearing in paper form are not controlled and should be checked against electronic version prior to use.