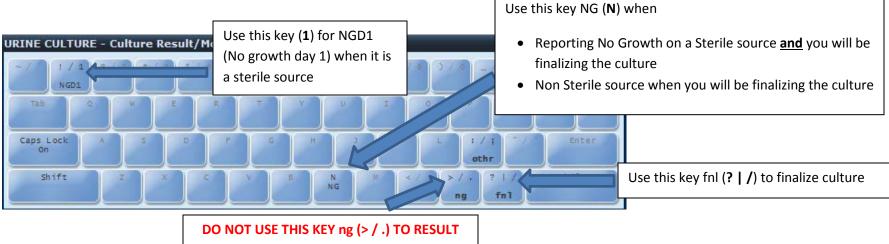

## How to Result a Urine Culture Job Aid AG.F330.0

**Description:** 

This is a new "form" created to assist staff on the proper keys to use when report urine cultures.

This Document will be implemented on August 19, 2015

Document your compliance with this training update by taking the quiz in the MTS system.

| Sterile sources/specimen description (SDES) - 4 plates and held for 2 days    |                   |
|-------------------------------------------------------------------------------|-------------------|
| UBLAD -                                                                       | BLADDER URINE     |
| UINOU -                                                                       | URINE IN/OUT CATH |
| UKID -                                                                        | URINE, KIDNEY     |
| URCYS -                                                                       | URINE CYSTOSCOPY  |
| USUPR -                                                                       | URINE, SUPRAPUBIC |
| Non sterile sources/specimen description (SDES) - 2 plates and held for 1 day |                   |
| Any urine source NOT mentioned above, <i>Example</i> URCC – Urine clean catch |                   |

## Resulting (F8 displays keyboard in Micro Result Entry; F8 again will turn if off)