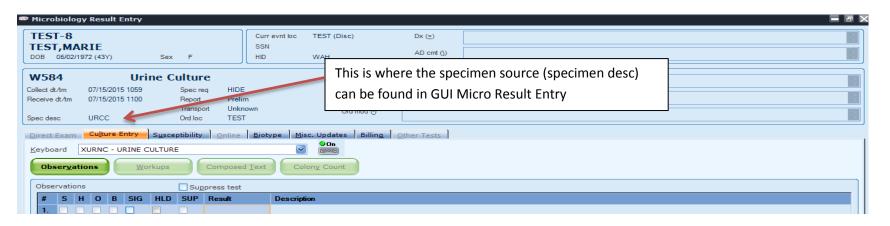

## How to Result a Urine Culture Job Aid AG.F330.0

**Description:** 

This is a new "form" created to assist staff on the proper keys to use when report urine cultures.

This Document will be implemented on August 19, 2015

## Resulting (F8 displays keyboard in Micro Result Entry; F8 again will turn if off)