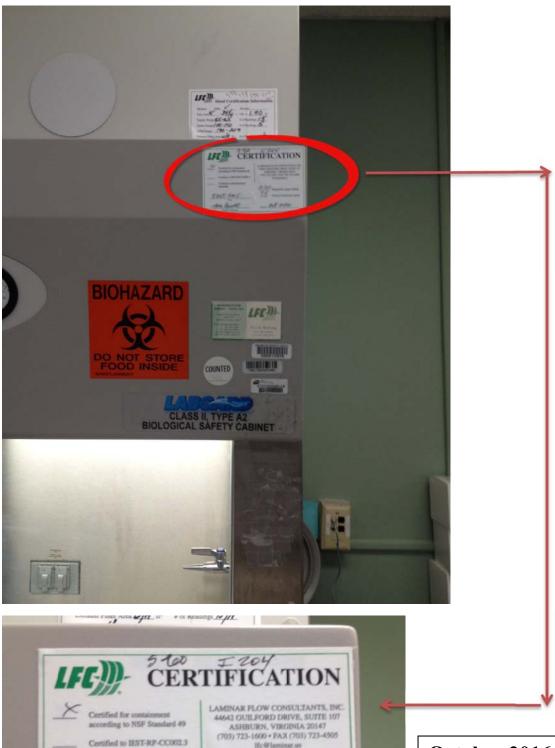

### **Description of change(s):**

Removed old gauge certification, incorrect range and UV light instruction.

Added -

- space to record gauge certification date (done every year, usually in October)
- space to record gauge acceptable value and instruction (range is greater than or equal to most recent certification value) See photos on next page

This revised FORM will be implemented on February 1, 2016

Document your compliance with this training update by taking the quiz in the MTS system.

O ( CD Magnehelic gauge reading

Espira Oct 2016

Certified to manufacturers

October 2016 gauge reading was 0.60 therefore current acceptable range is  $\geq 0.60$ 