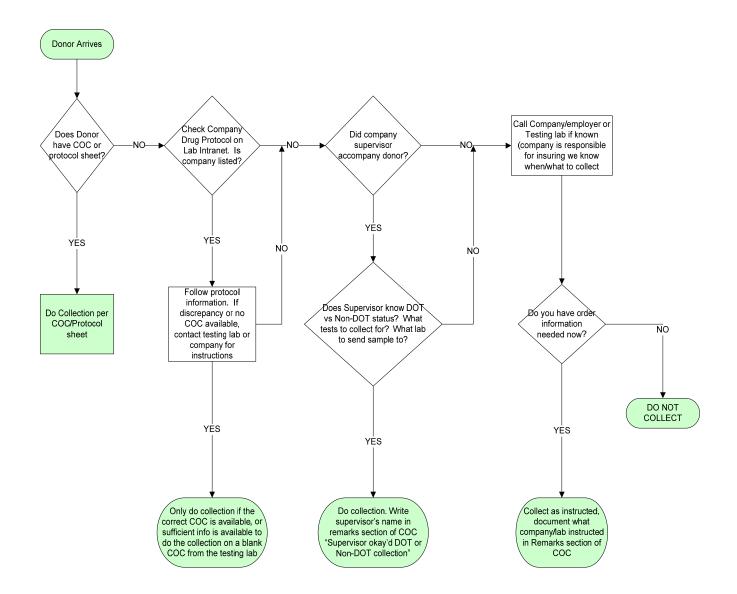

## **PURPOSE**

As donors present for urine drug screen testing this flowchart is used to determine whether we can proceed with the collection. The donor must present with an order or prior arrangements must have been made that has established the donor's employer as a client for whom we do urine drug collections. This flowchart helps the Lab Assistant determine whether or not a collection can be obtained. No exceptions can be made without prior approval of a laboratory manager.