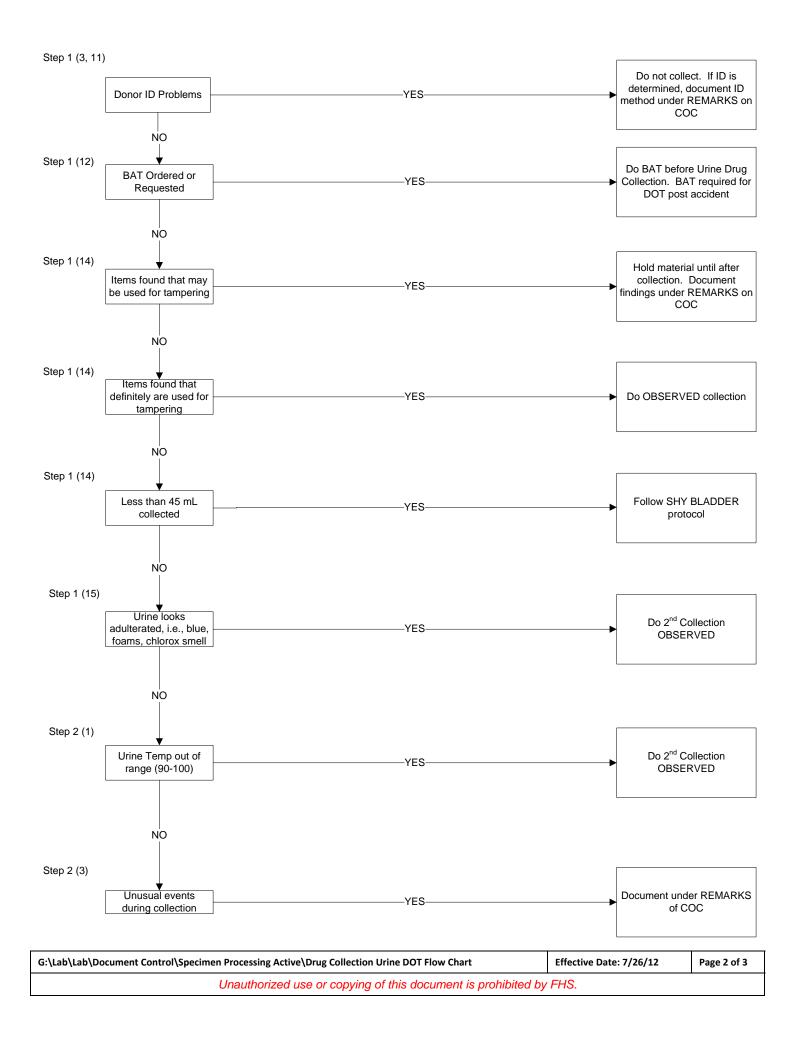

## **PURPOSE**

This flowchart is used to help the collector make decisions about whether to proceed with a collection. Additionally, the flowchart directs the collector to various Work Instructions for problem collections.