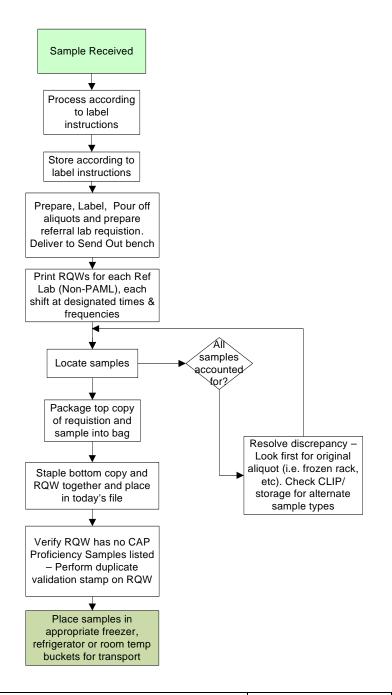

## SEND OUT TESTING NON-PAML PROCESSING FLOW CHART

☑ St. Joseph Medical Center Tacoma, WA ☑ St. Francis Hospital Federal Way, WA ☑ St. Clare Hospital Lakewood, WA
☑ St. Anthony Hospital Gig Harbor, WA

⊠ St. Elizabeth Hospital Enumclaw, WA □ PSC

## PURPOSE

This chart describes the process for samples sent by the collecting lab directly to Referral laboratories (other than PAML). Samples sent to the core lab at SJMC for referral lab are handled via the STL process. Samples must be in a received status for the below process.