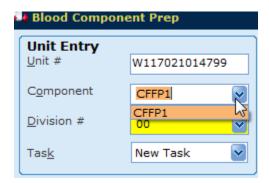

## Processing an EA code Convalescent Plasma in BCP

- In BCP for the component prep function type in "C" and the first 3 numbers of the component code i.e. C166.
- Bar code the unit number
- In the component field use the drop down menu to manually choose the correct component type.