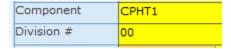

## **Entering an EA code Convalescent Plasma in BPE**

• Barcode unit number

• In the component field manually enter the SQ component code and division code that corresponds with the EA code on the unit.