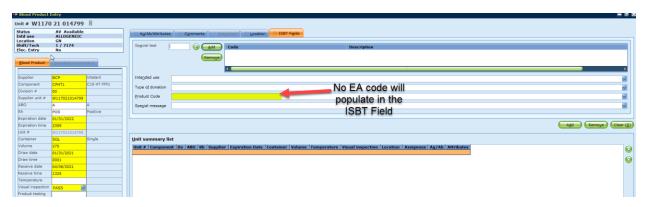

## ISBT label will not print

Label unit with new EA code using Affiliate Specific downtime SOP.