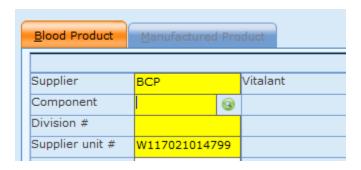

## **Entering an EA code Convalescent Plasma in BPE**

• Barcode unit number

• In the component field manually enter the SQ component code and division code that corresponds with the EA code on the unit.

• Complete entering the unit by barcoding the ABO and Expiration date.