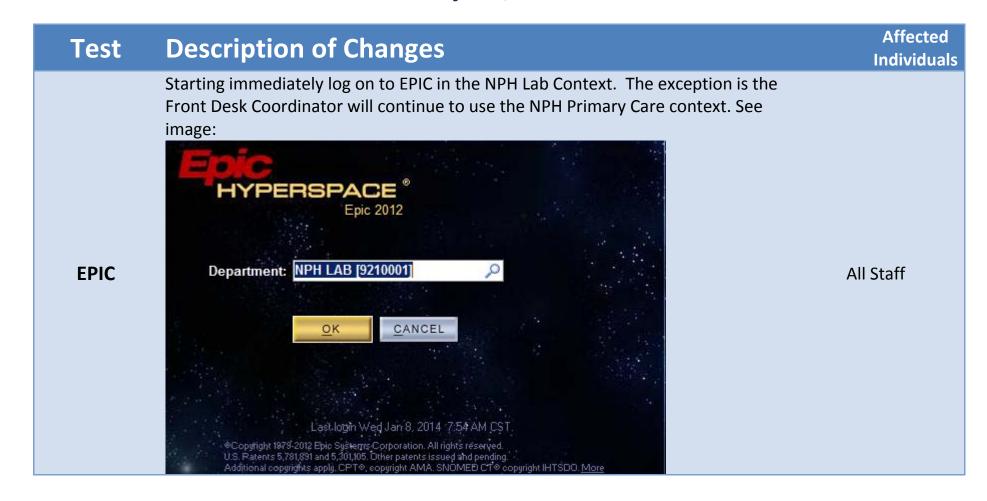

## January 10, 2014

|                 | Then change your department to the appropriate location:  Dept: NPH LAB  Dept: NPH PRIMARY CARE  My Schedule  HYGRELL, DENELLE B  NPH LAB  NPH PRIMARY CARE  See Denelle or Sherry if you have questions. |             |
|-----------------|-----------------------------------------------------------------------------------------------------------------------------------------------------------------------------------------------------------|-------------|
| Gemcal          | Just a quick reminder, that you only need a small amount of Gemcal for calibrations. Please dispense the liquid accordingly.                                                                              | Bench Techs |
| Drinks/Food     | Please use covered containers in the office. We don't want to have a tragic spill to clean up.                                                                                                            | All Staff   |
| Refrigerator    | This is for lab staff only. No one else is allowed to use this refrigerator. IF they ask, please tell them no.                                                                                            | All Staff   |
| NPH<br>Harrison | Please be advised: we are now getting specimens from NPH Harrison. These specimens are to be treated just like North High and PCYC specimens                                                              | All Staff   |