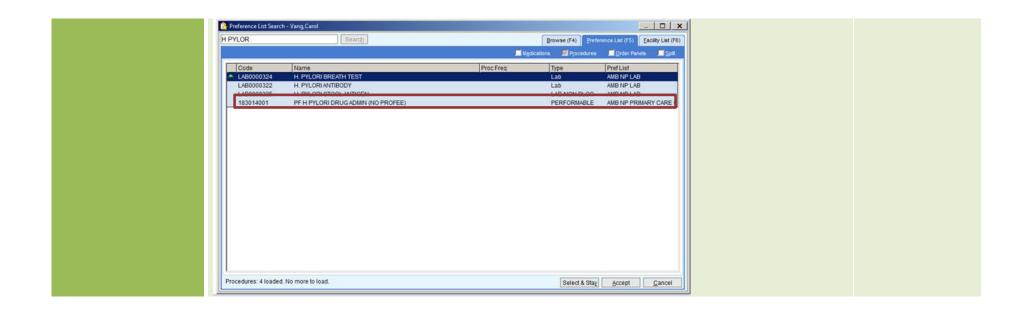

## January 7, 2015

| Test                             | Description of Changes                                                                                                                          | Affected<br>Individuals |
|----------------------------------|-------------------------------------------------------------------------------------------------------------------------------------------------|-------------------------|
| Caps                             | The caps we have in chemistry can work with the slightly larger chemistry tubes. It does not need to sit snug See circled image:                | All Staff               |
| Ref Lab Context                  | We have determined that it is not easy to order in this context. Switch to NPH Lab or NPH Primary contexts for ordering/reordering.             | All Staff               |
| New Collection<br>ID's in Cerner | Patient has been added as a collection ID. Feel free to use this when appropriate.                                                              | All Staff               |
| H Pylori Admin<br>Charges        | **CHANGED** This has changed – see image: Currently, it appears only in the <u>NPH</u><br><u>Primary context</u> . Search using <b>H Pylori</b> | All Staff               |