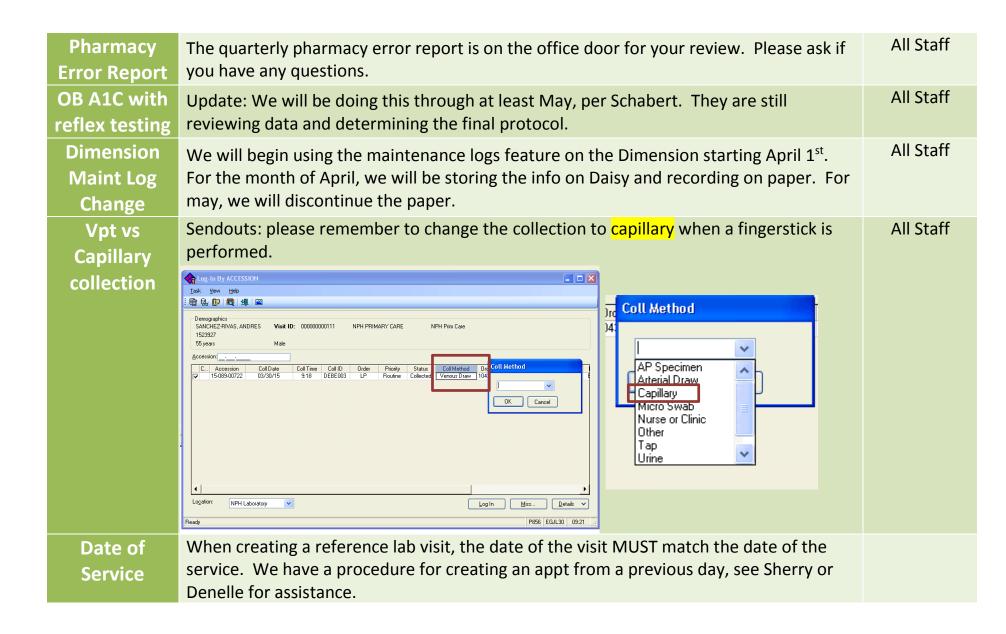

ue where you were unable to create a NPH Ref Lab appointment on the late evenings (Tu, W, Th). Please let me know if this still happens.                                                                                                                                                                                                    | All Staff               |
| Air<br>Conditioner                          | Just another reminder: <b>DO NOT TAPE</b> the louvres on the air conditioning unit! Inevitably, they end up closed ⊗ Also, they have directed the air to the main room instead of directly ahead.                                                                                                                                                                          | All Staff               |



## **Procedure Additions, Updates and Changes:**