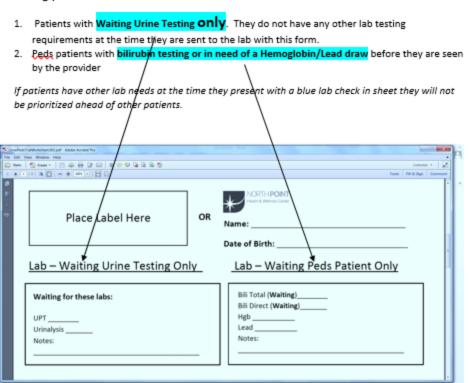

## December 18, 2015

| Test                    | Description of Changes                                                                                                                                                                                                                                                                                                                                                                                                                                                                                                                                                                                                                                                                                                   | Affected<br>Individuals |
|-------------------------|--------------------------------------------------------------------------------------------------------------------------------------------------------------------------------------------------------------------------------------------------------------------------------------------------------------------------------------------------------------------------------------------------------------------------------------------------------------------------------------------------------------------------------------------------------------------------------------------------------------------------------------------------------------------------------------------------------------------------|-------------------------|
| Leah – BB<br>Internship | Leah was fortunate to have found a Blood Bank internship at the U of M Fairview. It starts 1/11/16 through 1/29/16. We will have Bryndin fill in during Leah's absence.                                                                                                                                                                                                                                                                                                                                                                                                                                                                                                                                                  | All Staff               |
| Blue Slips              | <ul> <li>Blue slips, that expedite urines and peds, were placed in exam rooms starting         Thursday 12/17/2016. Please see below for the attached instructional information         was given to providers about the blue sheets.         <ul> <li>If providers have more than the urine or peds labs ordered, put the patient                 back in the queue with our other yellow sheet patients</li> <li>These patients can be expedited by printing EPIC labels – write on the EPIC                 label the tests to be performed</li> <li>The techs in the back can release and log in the specimens once they come in                       through the bathroom door or draw windows</li></ul></li></ul> | All Staff               |
| Schedule                | Denelle will be revising the new schedule today. There are some changes now that Leah is off for several weeks.                                                                                                                                                                                                                                                                                                                                                                                                                                                                                                                                                                                                          | All Staff               |

**Procedure Additions, Updates and Changes:** 

Please remember these blue lab check in sheets are to be used ONLY for the following patients: