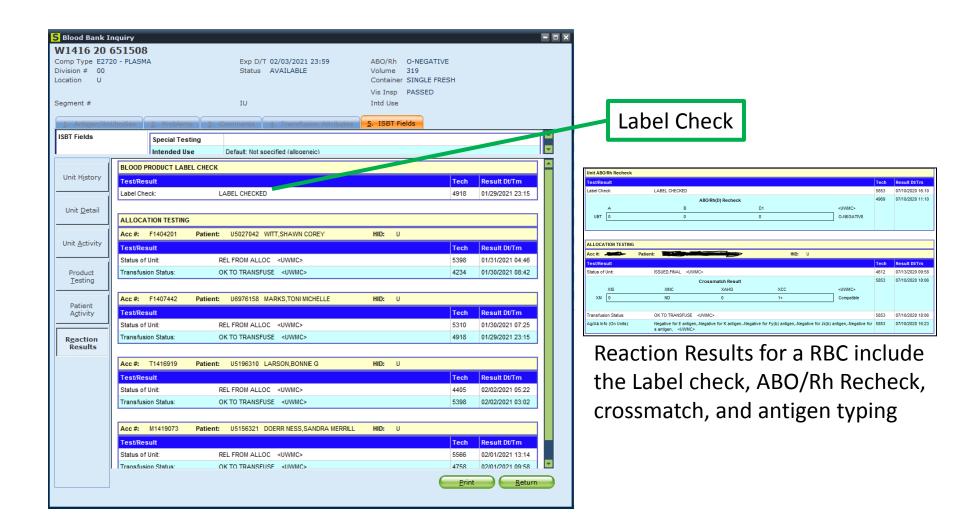

# **Reaction Results**

| Accessi    | ion #: H13150   |                                                                                                            | Armband #                                                                                                       | :              |    |    |               |      |                  |
|------------|-----------------|------------------------------------------------------------------------------------------------------------|-----------------------------------------------------------------------------------------------------------------|----------------|----|----|---------------|------|------------------|
| Type an    | d Screen        |                                                                                                            |                                                                                                                 |                |    |    |               |      |                  |
| Test/Res   | sult            |                                                                                                            |                                                                                                                 |                |    |    |               | Tech | Result Dt/Tm     |
| Units Ord  | lered:          | 3 <n< td=""><td>WH&gt;</td><td></td><td></td><td></td><td></td><td>4969</td><td>07/22/2020 14:16</td></n<> | WH>                                                                                                             |                |    |    |               | 4969 | 07/22/2020 14:16 |
| Crossmat   | tch Expiration: | 07/03/                                                                                                     | 2020 <uwmc></uwmc>                                                                                              |                |    |    |               | 3814 | 06/29/2020 08:54 |
| Patient Hi | istory Check:   | Pt Hist                                                                                                    | ory Found <uwm< td=""><td>iC&gt;</td><td></td><td></td><td></td><td>3814</td><td>06/25/2020 14:05</td></uwm<>   | iC>            |    |    |               | 3814 | 06/25/2020 14:05 |
|            |                 |                                                                                                            | Ar                                                                                                              | ntibody Screen |    |    |               | 3814 | 06/25/2020 14:05 |
|            | INC             |                                                                                                            | AHG                                                                                                             |                | сс |    | <uwmc></uwmc> |      |                  |
| S1         | ND              |                                                                                                            | 0                                                                                                               |                | ND |    | NEGATIVE      |      |                  |
| S2         | ND              |                                                                                                            | 0                                                                                                               |                | ND |    |               |      |                  |
| S3         | ND              |                                                                                                            | 0                                                                                                               |                | ND |    |               |      |                  |
|            |                 |                                                                                                            |                                                                                                                 |                |    |    |               |      |                  |
|            |                 |                                                                                                            |                                                                                                                 | ABO/Rh(D)      |    |    |               | 3814 | 06/25/2020 14:05 |
|            | A               | в                                                                                                          | RH                                                                                                              | с              | AC | BC | <uwmc></uwmc> |      |                  |
| BT         | 4+              | 0                                                                                                          | 4+                                                                                                              | 0              | 0  | 3+ | A-POSITIVE    |      |                  |
|            |                 |                                                                                                            |                                                                                                                 |                |    |    |               |      |                  |
| Physician  | n Instructions: | None                                                                                                       | <uwmc></uwmc>                                                                                                   |                |    |    |               | 3814 | 06/25/2020 14:04 |
| Diana Ca   | mponent Type:   | Red Co                                                                                                     | ell group <uwmc:< td=""><td>&gt;</td><td></td><td></td><td></td><td>3814</td><td>06/25/2020 14:04</td></uwmc:<> | >              |    |    |               | 3814 | 06/25/2020 14:04 |