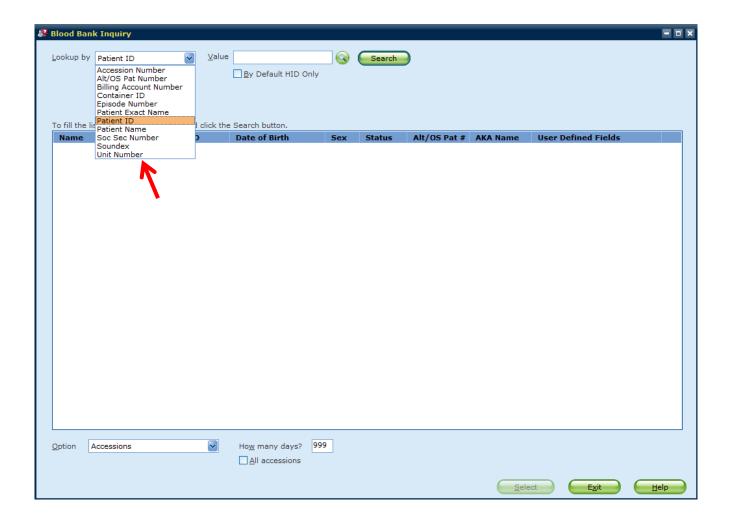

# BBI

| t ID Version Number<br>ion Number<br>Pat Number<br>Account Number<br>iner ID<br>E Number<br>E Sact Norme<br>E Sact Norme<br>E Sact Norme<br>E Sact Norme<br>E Sact Norme<br>E Sact Norme | click the Search | befault HID Only             | Search     | Alt/OS Pat # AKJ | A Name User D | Defined Fields    | _    |
|------------------------------------------------------------------------------------------------------------------------------------------------------------------------------------------|------------------|------------------------------|------------|------------------|---------------|-------------------|------|
| Pat Number Account Number iner ID Ie Number t Exact Name t Name ec Number D                                                                                                              | click the Search | button.                      | 5ex Status | Alt/OS Pat # AKJ | A Name User D | efined Fields     |      |
| Account Number<br>iner ID<br>le Number<br>t Exact Name<br>t ID<br>t Name<br>ec Number<br>ex                                                                                              |                  |                              | Sex Status | Alt/OS Pat # AKJ | A Name User D | efined Fields     | _    |
| le Number<br>t Exact Name<br>t ID<br>t Name<br>ec Number<br>ex                                                                                                                           |                  |                              | Sex Status | Alt/OS Pat # AKJ | A Name User D | efined Fields     | _    |
| t Exact Name<br>t ID<br>t Name<br>ec Number D<br>ex                                                                                                                                      |                  |                              | Sex Status | Alt/OS Pat # AK/ | A Name User D | efined Fields     |      |
| t ID<br>t Name<br>ec Number D<br>lex                                                                                                                                                     |                  |                              | 5ex Status | Ait/OS Pat # AKA | A Name User D | Pefined Fields    |      |
| ec Number D                                                                                                                                                                              |                  |                              | 5ex Status | Alt/OS Pat # AKA | A Name User D | Defined Fields    |      |
| ec Number D                                                                                                                                                                              | Date o           | of Birth S                   | Sex Status | Alt/OS Pat # AK  | A Name User D | Defined Fields    |      |
| lex<br>umber                                                                                                                                                                             |                  |                              |            |                  |               |                   |      |
| umber                                                                                                                                                                                    |                  |                              |            |                  |               |                   |      |
|                                                                                                                                                                                          |                  |                              |            |                  |               |                   |      |
|                                                                                                                                                                                          |                  |                              |            |                  |               |                   |      |
|                                                                                                                                                                                          |                  |                              |            |                  |               |                   |      |
|                                                                                                                                                                                          |                  |                              |            |                  |               |                   |      |
|                                                                                                                                                                                          |                  |                              |            |                  |               |                   |      |
|                                                                                                                                                                                          |                  |                              |            |                  |               |                   |      |
|                                                                                                                                                                                          |                  |                              |            |                  |               |                   |      |
|                                                                                                                                                                                          |                  |                              |            |                  |               |                   |      |
|                                                                                                                                                                                          |                  |                              |            |                  |               |                   |      |
|                                                                                                                                                                                          |                  |                              |            |                  |               |                   |      |
|                                                                                                                                                                                          |                  |                              |            |                  |               |                   |      |
|                                                                                                                                                                                          |                  |                              |            |                  |               |                   |      |
|                                                                                                                                                                                          |                  |                              |            |                  |               |                   |      |
|                                                                                                                                                                                          |                  |                              |            |                  |               |                   |      |
|                                                                                                                                                                                          |                  |                              |            |                  |               |                   |      |
|                                                                                                                                                                                          |                  |                              |            |                  |               |                   |      |
|                                                                                                                                                                                          |                  |                              |            |                  |               |                   |      |
|                                                                                                                                                                                          |                  |                              |            |                  |               |                   |      |
|                                                                                                                                                                                          |                  |                              |            |                  |               |                   |      |
|                                                                                                                                                                                          |                  |                              |            |                  |               |                   |      |
|                                                                                                                                                                                          |                  |                              |            |                  |               |                   |      |
|                                                                                                                                                                                          |                  |                              |            |                  |               |                   |      |
|                                                                                                                                                                                          |                  |                              |            |                  |               |                   |      |
|                                                                                                                                                                                          |                  |                              |            |                  |               |                   |      |
|                                                                                                                                                                                          |                  |                              |            |                  |               |                   |      |
|                                                                                                                                                                                          |                  |                              |            |                  |               |                   |      |
|                                                                                                                                                                                          |                  |                              |            |                  |               |                   |      |
|                                                                                                                                                                                          |                  |                              |            |                  |               |                   |      |
|                                                                                                                                                                                          |                  |                              |            |                  |               |                   |      |
|                                                                                                                                                                                          |                  |                              |            |                  |               |                   |      |
|                                                                                                                                                                                          |                  |                              |            |                  |               |                   |      |
|                                                                                                                                                                                          |                  |                              |            |                  |               |                   |      |
|                                                                                                                                                                                          |                  |                              |            |                  |               |                   |      |
|                                                                                                                                                                                          |                  |                              |            |                  |               |                   |      |
|                                                                                                                                                                                          |                  |                              |            |                  |               |                   |      |
|                                                                                                                                                                                          |                  |                              |            |                  |               |                   |      |
|                                                                                                                                                                                          |                  |                              |            |                  |               |                   |      |
|                                                                                                                                                                                          |                  |                              |            |                  |               |                   |      |
|                                                                                                                                                                                          |                  |                              |            |                  |               |                   |      |
|                                                                                                                                                                                          |                  |                              |            |                  |               |                   |      |
|                                                                                                                                                                                          |                  |                              |            |                  |               |                   |      |
|                                                                                                                                                                                          |                  |                              |            |                  |               |                   |      |
|                                                                                                                                                                                          |                  |                              |            |                  |               |                   |      |
|                                                                                                                                                                                          |                  |                              |            |                  |               |                   |      |
|                                                                                                                                                                                          |                  |                              |            |                  |               |                   |      |
|                                                                                                                                                                                          |                  |                              |            |                  |               |                   |      |
|                                                                                                                                                                                          |                  |                              |            |                  |               |                   |      |
|                                                                                                                                                                                          |                  |                              |            |                  |               |                   |      |
|                                                                                                                                                                                          |                  |                              |            |                  |               |                   |      |
|                                                                                                                                                                                          |                  |                              |            |                  |               |                   |      |
|                                                                                                                                                                                          |                  |                              |            |                  |               |                   |      |
|                                                                                                                                                                                          |                  |                              |            |                  |               |                   |      |
|                                                                                                                                                                                          |                  |                              |            |                  |               |                   |      |
|                                                                                                                                                                                          | <b>1</b>         | 100 days? 900                |            |                  |               |                   |      |
| ons                                                                                                                                                                                      | How n            | nany days? 999               |            |                  |               |                   |      |
| ons                                                                                                                                                                                      |                  |                              |            |                  |               |                   |      |
| ons                                                                                                                                                                                      |                  |                              |            |                  |               |                   |      |
| ons                                                                                                                                                                                      |                  | nany days? 999<br>accessions |            |                  |               |                   |      |
| ons                                                                                                                                                                                      |                  |                              |            |                  |               |                   |      |
| ons                                                                                                                                                                                      |                  |                              |            |                  | Select        | E <sub>X</sub> it | Help |
|                                                                                                                                                                                          |                  |                              |            |                  |               |                   |      |

#### **IMPORTANT:**

Lookup by Patient ID is the safest method to ensure the correct patient is selected Blood Bank Inquiry includes flexible data viewing capabilities. You can search for blood bank data by patient, accession number, or unit number. You can view accession number data for a selected patient and then quickly view historical data for a selected unit. After you view blood bank data for a patient, you can choose to view another patient or change the search option.

Most frequent search options are:

- Patient ID
- Accession Number
- Container ID
- Unit Number (DIN or donor identification number)
- Patient Name (if used to search selected Patient ID must be confirmed as correct)

# Select Patient by Patient ID

## Select Patient by Patient ID

👭 Blood Bank Inquiry - 0 x U10141981 TEST, SEN DOB 10/14/1981 (38Y) Soc Sec # Sex ABO/Rh A-POS HID U RC Units Transf Last Transf Review AS Sum NEG EXM Elig Curr Evnt Loc NWED Dx (0) patient data Transfusion Attributes Comments -Transfusion Attributes IRR -Irradiated, C Linked Data C Archived Data Foreign CID Spot CID RD/T RN Order Collect Dt/Tm Receive Dt/Tm Expr Component Type UO -ACC # M1000029 USPS 07/06/2020 15:01 TFFP 07/06/2020 08:00 07/06/2020 15:00 PLSG - PLASMA GROUP 1 Accessions USPS 07/06/2020 15:01 M13339 USPS 06/29/2020 08:28 TFFP 06/29/2020 06:00 06/29/2020 08:27 PLSG - PLASMA GROUP 2 USPS 06/29/2020 08:28 Transfusion USPS 06/25/2020 14:03 H13150 TSCR 06/25/2020 11:00 06/25/2020 14:03 -18 RBCG - Red Cell group 1 History USPS 06/25/2020 14:03 USPS 06/25/2020 14:03 USPS 06/25/2020 14:03 Purged USPS 06/25/2020 14:03 Results USPS 06/24/2020 11:15 06/24/2020 UNKNOWN 06/24/2020 11:15 PLG - PLATELET GROUP 1 W13651 TPLT USPS 06/24/2020 11:15 Auto / W13646 USP5 06/24/2020 09:31 06/24/2020 08:00 05/24/2020 09:31 PLSG - PLASMA GROUP Directed Units USPS 06/24/2020 09:31 USPS 06/23/2020 17:48 PLSG - PLASMA GROUP 1 T13148 TEEP 06/23/2020 UNKNOWN 06/23/2020 17:47 USPS 06/23/2020 17:48 H13098 USPS 06/18/2020 08:12 TSCR 06/18/2020 06:30 06/18/2020 08:11 -26 RBCG - Red Cell group 4 USPS 06/18/2020 08:12 USPS 06/18/2020 08·12 USPS 06/18/2020 08:12 USPS 06/18/2020 08:12 W13625 USPS 06/17/2020 17:24 06/17/2020 15:00 06/17/2020 17:23 PLSG - PLASMA GROUP 1 TEEP USPS 06/17/2020 17:24 T13113 USPS 06/16/2020 18:34 TSCR 06/16/2020 UNKNOWN 06/16/2020 18:33 -32 RBCG - Red Cell group NO USPS 06/16/2020 18:34 06/16/2020 18:34 Show Units Reaction Results New Search Exit Help Click to select the data that you Click to view unit Click to view want view. Accessions is information reaction results selected: orders are displayed