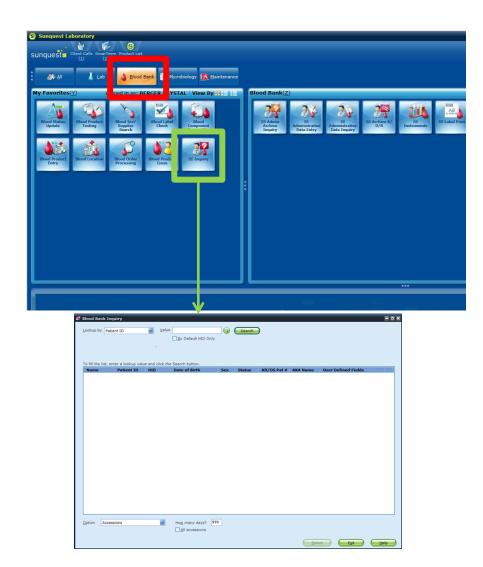

## Sunquest Home Screen

- 1. Log into Sunquest
- Click on the Blood Bank Tab
- 3. Click on the BBI

**Inquiry Button** 

# BBI

| t ID Version Number<br>ion Number<br>Pat Number<br>Account Number<br>iner ID<br>E Number<br>E Sact Norme<br>E Sact Norme<br>E Sact Norme<br>E Sact Norme<br>E Sact Norme<br>E Sact Norme | click the Search | befault HID Only             | Search     | Alt/OS Pat # AKJ | A Name User D | Defined Fields    | _    |
|------------------------------------------------------------------------------------------------------------------------------------------------------------------------------------------|------------------|------------------------------|------------|------------------|---------------|-------------------|------|
| Pat Number Account Number iner ID Ie Number t Exact Name t Name ec Number D                                                                                                              | click the Search | button.                      | 5ex Status | Alt/OS Pat # AKJ | A Name User D | efined Fields     |      |
| Account Number<br>iner ID<br>le Number<br>t Exact Name<br>t ID<br>t Name<br>ec Number<br>ex                                                                                              |                  |                              | Sex Status | Alt/OS Pat # AKJ | A Name User D | efined Fields     | _    |
| le Number<br>t Exact Name<br>t ID<br>t Name<br>ec Number<br>ex                                                                                                                           |                  |                              | Sex Status | Alt/OS Pat # AKJ | A Name User D | efined Fields     | _    |
| t Exact Name<br>t ID<br>t Name<br>ec Number D<br>ex                                                                                                                                      |                  |                              | Sex Status | Alt/OS Pat # AK/ | A Name User D | efined Fields     |      |
| t ID<br>t Name<br>ec Number D<br>lex                                                                                                                                                     |                  |                              | 5ex Status | Ait/OS Pat # AKA | A Name User D | Pefined Fields    |      |
| ec Number D                                                                                                                                                                              |                  |                              | 5ex Status | Alt/OS Pat # AKA | A Name User D | Defined Fields    |      |
| ec Number D                                                                                                                                                                              | Date o           | of Birth S                   | Sex Status | Alt/OS Pat # AK  | A Name User D | Defined Fields    |      |
| lex<br>umber                                                                                                                                                                             |                  |                              |            |                  |               |                   |      |
| umber                                                                                                                                                                                    |                  |                              |            |                  |               |                   |      |
|                                                                                                                                                                                          |                  |                              |            |                  |               |                   |      |
|                                                                                                                                                                                          |                  |                              |            |                  |               |                   |      |
|                                                                                                                                                                                          |                  |                              |            |                  |               |                   |      |
|                                                                                                                                                                                          |                  |                              |            |                  |               |                   |      |
|                                                                                                                                                                                          |                  |                              |            |                  |               |                   |      |
|                                                                                                                                                                                          |                  |                              |            |                  |               |                   |      |
|                                                                                                                                                                                          |                  |                              |            |                  |               |                   |      |
|                                                                                                                                                                                          |                  |                              |            |                  |               |                   |      |
|                                                                                                                                                                                          |                  |                              |            |                  |               |                   |      |
|                                                                                                                                                                                          |                  |                              |            |                  |               |                   |      |
|                                                                                                                                                                                          |                  |                              |            |                  |               |                   |      |
|                                                                                                                                                                                          |                  |                              |            |                  |               |                   |      |
|                                                                                                                                                                                          |                  |                              |            |                  |               |                   |      |
|                                                                                                                                                                                          |                  |                              |            |                  |               |                   |      |
|                                                                                                                                                                                          |                  |                              |            |                  |               |                   |      |
|                                                                                                                                                                                          |                  |                              |            |                  |               |                   |      |
|                                                                                                                                                                                          |                  |                              |            |                  |               |                   |      |
|                                                                                                                                                                                          |                  |                              |            |                  |               |                   |      |
|                                                                                                                                                                                          |                  |                              |            |                  |               |                   |      |
|                                                                                                                                                                                          |                  |                              |            |                  |               |                   |      |
|                                                                                                                                                                                          |                  |                              |            |                  |               |                   |      |
|                                                                                                                                                                                          |                  |                              |            |                  |               |                   |      |
|                                                                                                                                                                                          |                  |                              |            |                  |               |                   |      |
|                                                                                                                                                                                          |                  |                              |            |                  |               |                   |      |
|                                                                                                                                                                                          |                  |                              |            |                  |               |                   |      |
|                                                                                                                                                                                          |                  |                              |            |                  |               |                   |      |
|                                                                                                                                                                                          |                  |                              |            |                  |               |                   |      |
|                                                                                                                                                                                          |                  |                              |            |                  |               |                   |      |
|                                                                                                                                                                                          |                  |                              |            |                  |               |                   |      |
|                                                                                                                                                                                          |                  |                              |            |                  |               |                   |      |
|                                                                                                                                                                                          |                  |                              |            |                  |               |                   |      |
|                                                                                                                                                                                          |                  |                              |            |                  |               |                   |      |
|                                                                                                                                                                                          |                  |                              |            |                  |               |                   |      |
|                                                                                                                                                                                          |                  |                              |            |                  |               |                   |      |
|                                                                                                                                                                                          |                  |                              |            |                  |               |                   |      |
|                                                                                                                                                                                          |                  |                              |            |                  |               |                   |      |
|                                                                                                                                                                                          |                  |                              |            |                  |               |                   |      |
|                                                                                                                                                                                          |                  |                              |            |                  |               |                   |      |
|                                                                                                                                                                                          |                  |                              |            |                  |               |                   |      |
|                                                                                                                                                                                          |                  |                              |            |                  |               |                   |      |
|                                                                                                                                                                                          |                  |                              |            |                  |               |                   |      |
|                                                                                                                                                                                          |                  |                              |            |                  |               |                   |      |
|                                                                                                                                                                                          |                  |                              |            |                  |               |                   |      |
|                                                                                                                                                                                          |                  |                              |            |                  |               |                   |      |
|                                                                                                                                                                                          |                  |                              |            |                  |               |                   |      |
|                                                                                                                                                                                          |                  |                              |            |                  |               |                   |      |
|                                                                                                                                                                                          |                  |                              |            |                  |               |                   |      |
|                                                                                                                                                                                          |                  |                              |            |                  |               |                   |      |
|                                                                                                                                                                                          |                  |                              |            |                  |               |                   |      |
|                                                                                                                                                                                          |                  |                              |            |                  |               |                   |      |
|                                                                                                                                                                                          |                  |                              |            |                  |               |                   |      |
|                                                                                                                                                                                          |                  |                              |            |                  |               |                   |      |
|                                                                                                                                                                                          |                  |                              |            |                  |               |                   |      |
|                                                                                                                                                                                          | <b>1</b>         | 100 days? 900                |            |                  |               |                   |      |
| ons                                                                                                                                                                                      | How n            | nany days? 999               |            |                  |               |                   |      |
| ons                                                                                                                                                                                      |                  |                              |            |                  |               |                   |      |
| ons                                                                                                                                                                                      |                  |                              |            |                  |               |                   |      |
| ons                                                                                                                                                                                      |                  | nany days? 999<br>accessions |            |                  |               |                   |      |
| ons                                                                                                                                                                                      |                  |                              |            |                  |               |                   |      |
| ons                                                                                                                                                                                      |                  |                              |            |                  | Select        | E <sub>X</sub> it | Help |
|                                                                                                                                                                                          |                  |                              |            |                  |               |                   |      |