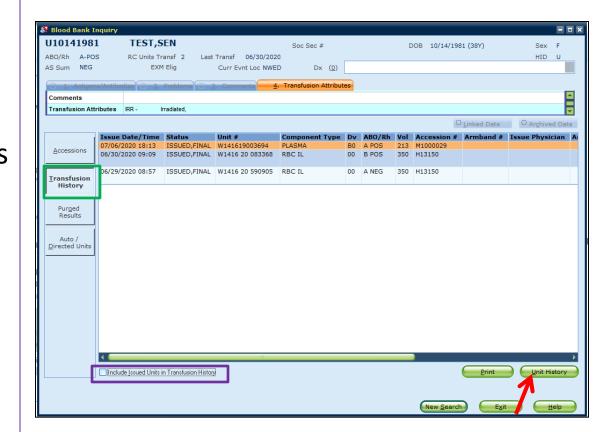

To view test or product orders:

- 1. Click on the Accession button
- 2. Click on the accession row

- Acc#: Accession Number
- CID: Container ID
- Order: Blood Product or Testing order
- Collect Dt/Tm: Date/Time sample was collected
- Receive Dt/Tm: Date/Time the sample was received

• Expr:

- Days or hours until or after sample expiration
- Component Type
- UO/IS/AL:
  - UO: Units Ordered
  - IS: Units Issued
  - AL: Units Allocated