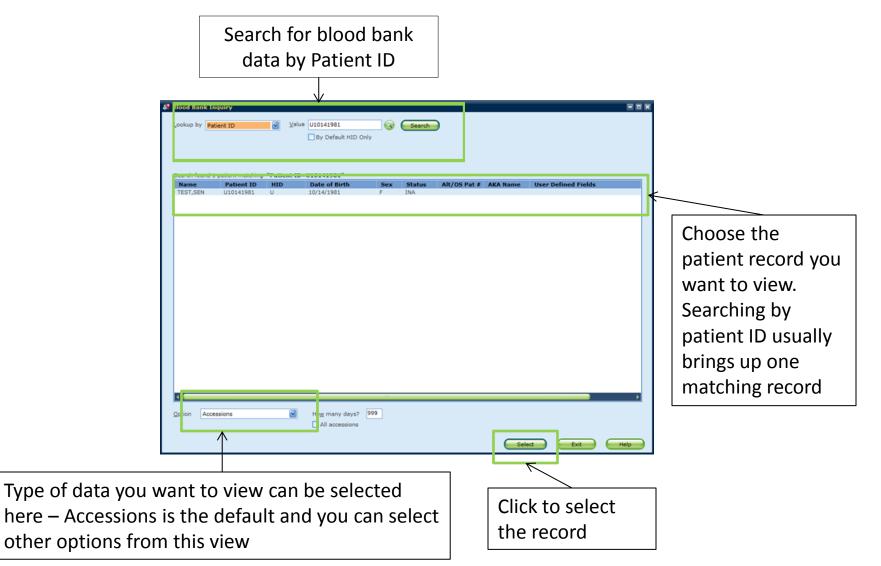

#### **IMPORTANT:**

Lookup by Patient ID is the safest method to ensure the correct patient is selected Blood Bank Inquiry includes flexible data viewing capabilities. You can search for blood bank data by patient, accession number, or unit number. You can view accession number data for a selected patient and then quickly view historical data for a selected unit. After you view blood bank data for a patient, you can choose to view another patient or change the search option.

Most frequent search options are:

- Patient ID
- Accession Number
- Container ID
- Unit Number (DIN or donor identification number)
- Patient Name (if used to search selected Patient ID must be confirmed as correct)

# Select Patient by Patient ID

## Select Patient by Patient ID

👭 Blood Bank Inquiry - 0 x U10141981 TEST, SEN DOB 10/14/1981 (38Y) Soc Sec # Sex ABO/Rh A-POS HID U RC Units Transf Last Transf Review AS Sum NEG EXM Elig Curr Evnt Loc NWED Dx (0) patient data Transfusion Attributes Comments -Transfusion Attributes IRR -Irradiated, C Linked Data C Archived Data Foreign CID Spot CID RD/T RN Order Collect Dt/Tm Receive Dt/Tm Expr Component Type UO -ACC # M1000029 USPS 07/06/2020 15:01 TFFP 07/06/2020 08:00 07/06/2020 15:00 PLSG - PLASMA GROUP 1 Accessions USPS 07/06/2020 15:01 M13339 USPS 06/29/2020 08:28 TFFP 06/29/2020 06:00 06/29/2020 08:27 PLSG - PLASMA GROUP 2 USPS 06/29/2020 08:28 Transfusion USPS 06/25/2020 14:03 H13150 TSCR 06/25/2020 11:00 06/25/2020 14:03 -18 RBCG - Red Cell group 1 History USPS 06/25/2020 14:03 USPS 06/25/2020 14:03 USPS 06/25/2020 14:03 Purged USPS 06/25/2020 14:03 Results USPS 06/24/2020 11:15 06/24/2020 UNKNOWN 06/24/2020 11:15 PLG - PLATELET GROUP 1 W13651 TPLT USPS 06/24/2020 11:15 Auto / W13646 USP5 06/24/2020 09:31 06/24/2020 08:00 05/24/2020 09:31 PLSG - PLASMA GROUP Directed Units USPS 06/24/2020 09:31 USPS 06/23/2020 17:48 PLSG - PLASMA GROUP 1 T13148 TEEP 06/23/2020 UNKNOWN 06/23/2020 17:47 USPS 06/23/2020 17:48 H13098 USPS 06/18/2020 08:12 TSCR 06/18/2020 06:30 06/18/2020 08:11 -26 RBCG - Red Cell group 4 USPS 06/18/2020 08:12 USPS 06/18/2020 08·12 USPS 06/18/2020 08:12 USPS 06/18/2020 08:12 W13625 USPS 06/17/2020 17:24 06/17/2020 15:00 06/17/2020 17:23 PLSG - PLASMA GROUP 1 TEEP USPS 06/17/2020 17:24 T13113 USPS 06/16/2020 18:34 TSCR 06/16/2020 UNKNOWN 06/16/2020 18:33 -32 RBCG - Red Cell group NO USPS 06/16/2020 18:34 06/16/2020 18:34 Show Units Reaction Results New Search Exit Help Click to select the data that you Click to view unit Click to view want view. Accessions is information reaction results selected: orders are displayed