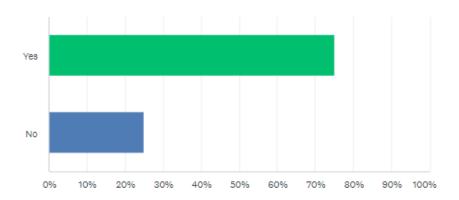

Q4

Do you receive adequate feedback when there is a problem witha specimen?

| ANSWER CHOICES | RESPONSES | • |
|----------------|-----------|---|
| ▼ Yes          | 75.00%    | 3 |
| ▼ No           | 25.00%    | 1 |
| TOTAL          |           | 4 |