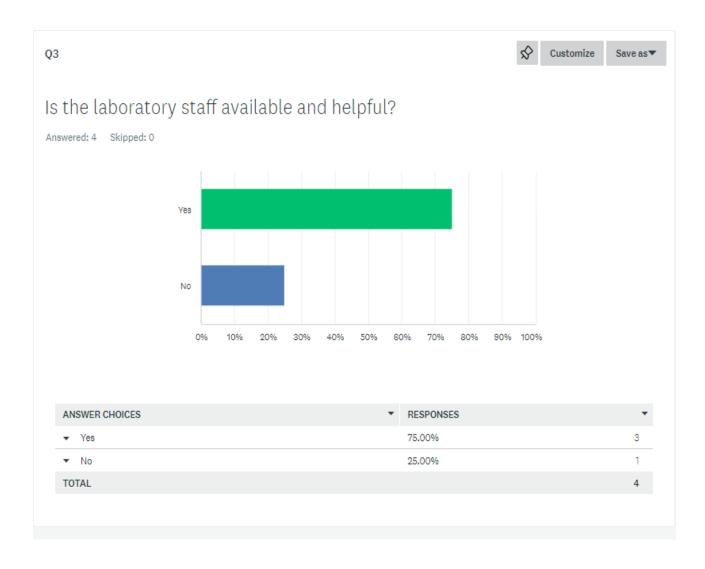

Q4

Do you receive adequate feedback when there is a problem witha specimen?

| ANSWER CHOICES | RESPONSES | • |
|----------------|-----------|---|
| ▼ Yes          | 75.00%    | 3 |
| ▼ No           | 25.00%    | 1 |
| TOTAL          |           | 4 |