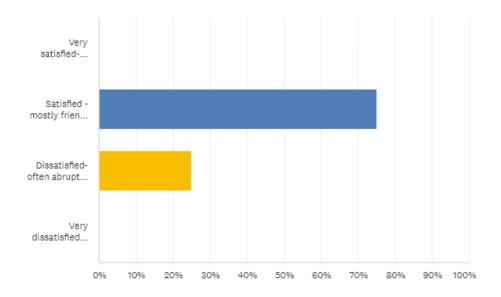

Q1

How would you rate your interactions with our laboratory employees?

| ANSWER CHOICES ▼                                                                             | RESPONSES | • |
|----------------------------------------------------------------------------------------------|-----------|---|
| <ul> <li>Very satisfied- always friendly and helpful, tends to go the extra mile.</li> </ul> | 0.00%     | 0 |
| ▼ Satisfied - mostly friendly and helpful.                                                   | 75.00%    | 3 |
| ▼ Dissatisfied- often abrupt and appear unconcerned.                                         | 25.00%    | 1 |
| ▼ Very dissatisfied- unfriendly and unhelpful.                                               | 0.00%     | 0 |
| TOTAL                                                                                        |           | 4 |