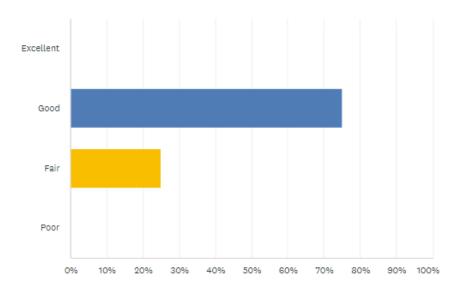

Q2

How would you rate your overall quality of your relationship withour laboratory?

| ANSWER CHOICES | ▼ RESPONSES | •   |
|----------------|-------------|-----|
| ▼ Excellent    | 0.00%       | 0   |
| ▼ Good         | 75.00%      | 3   |
| ▼ Fair         | 25.00%      | 1   |
| ▼ Poor         | 0.00%       | 0   |
| TOTAL          |             | 4 ^ |