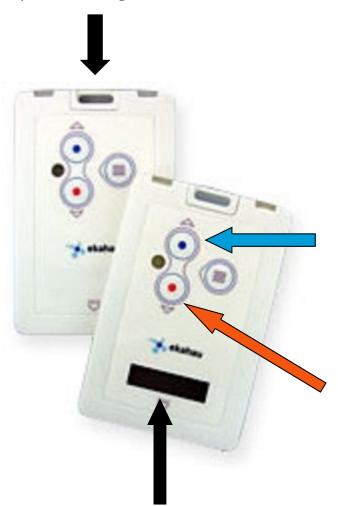

## **Badges**

Pull Tag: Pulling this tag will trigger an alert to security as well as the badges of your fellow nursing unit members. Remember to push the tag back in after the event has been completed.

Blue Button: Pushing the blue button will trigger a staff assist which will only be sent to the badges of your fellow nursing unit members.

Red Button: Pushing the red button will trigger a staff assist which will only be sent to the badges of your fellow nursing unit members.

LCD Screen: Alerts will be displayed on this screen. The alert message can be removed from the screen by pushing the button with 3 lines which is next to the blue and red buttons