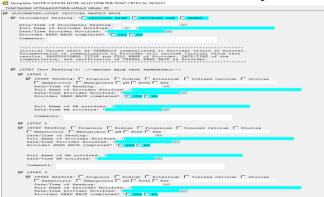

## **Ancillary Testing Requirements**

- CRITICAL RESULT
- Required must add Notified Provider comment per test of action glucose Critical result <50 or</li>
  500>
- Use Repeated Test comment for action if another test will be performed immediately within 2 minutes.
- All critical results must have the required comment in meter and note in CPRS.
- CPRS Note: Notification of Glucometer/IStat Notification of Critical Test

Full Name of Provider.....  $\rightarrow$  is this the provider that the nurse notifies Credentials.....  $\rightarrow$  the provider's credentials Time Notified Provider (within 60 Minutes).... $\rightarrow$  notification time within

Time Notified Provider (within 60 Minutes)....→ notification time within 60 mins of the performed test Readback .....→Yes, completed

• PATIENT ID Input the inpatient <u>full SSN</u> by scanning the barcode on the Veteran's VA wristband, or for outpatients manually enter <u>full SSN</u> and check for accuracy.