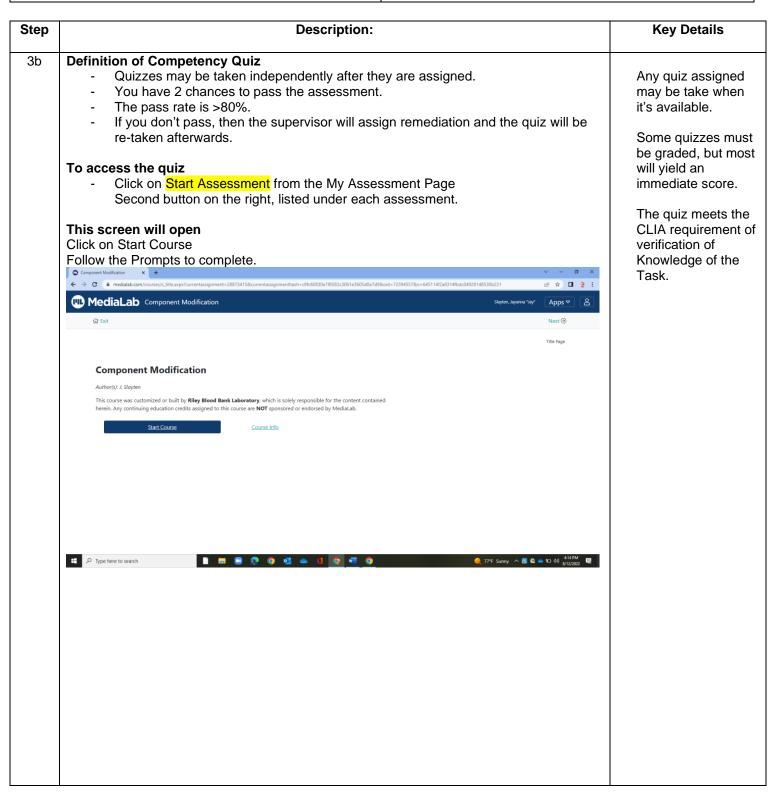

| Indiana University Health                                            | Standard Work Sheet                             |
|----------------------------------------------------------------------|-------------------------------------------------|
| PURPOSE: USE OF MEDIA LAB WEBSITE FOR COMPETENCIES IN THE BLOOD BANK | PROCESS: BLOOD BANK COMPETENCIES WITH MEDIA LAB |
| REV. #, DATE 1.0, 08.15.22                                           | DOCUMENT OWNER: AHC BLOOD BANK                  |