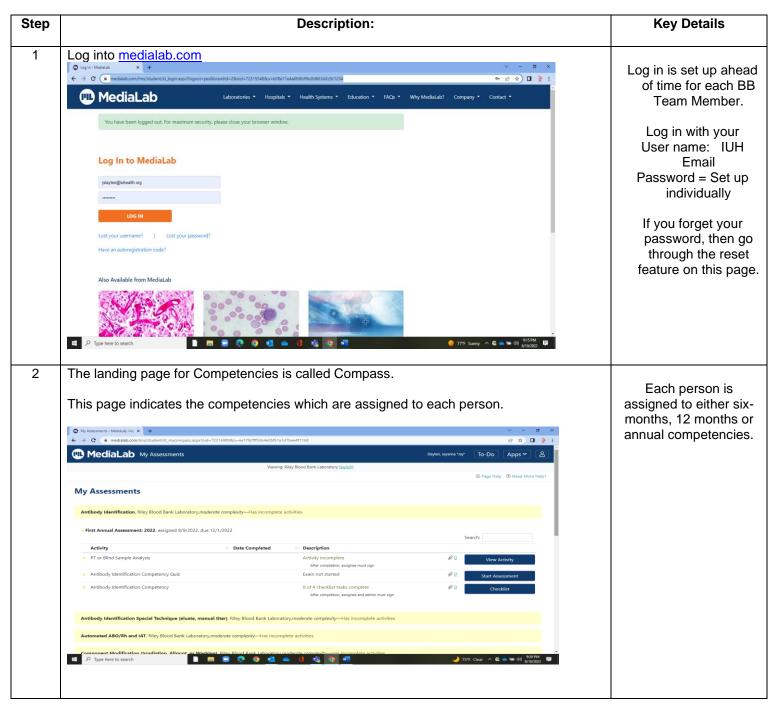

| Indiana University Health                                            | Standard Work Sheet                             |
|----------------------------------------------------------------------|-------------------------------------------------|
| PURPOSE: USE OF MEDIA LAB WEBSITE FOR COMPETENCIES IN THE BLOOD BANK | PROCESS: BLOOD BANK COMPETENCIES WITH MEDIA LAB |
| REV. #, DATE 1.0, 08.15.22                                           | DOCUMENT OWNER: AHC BLOOD BANK                  |