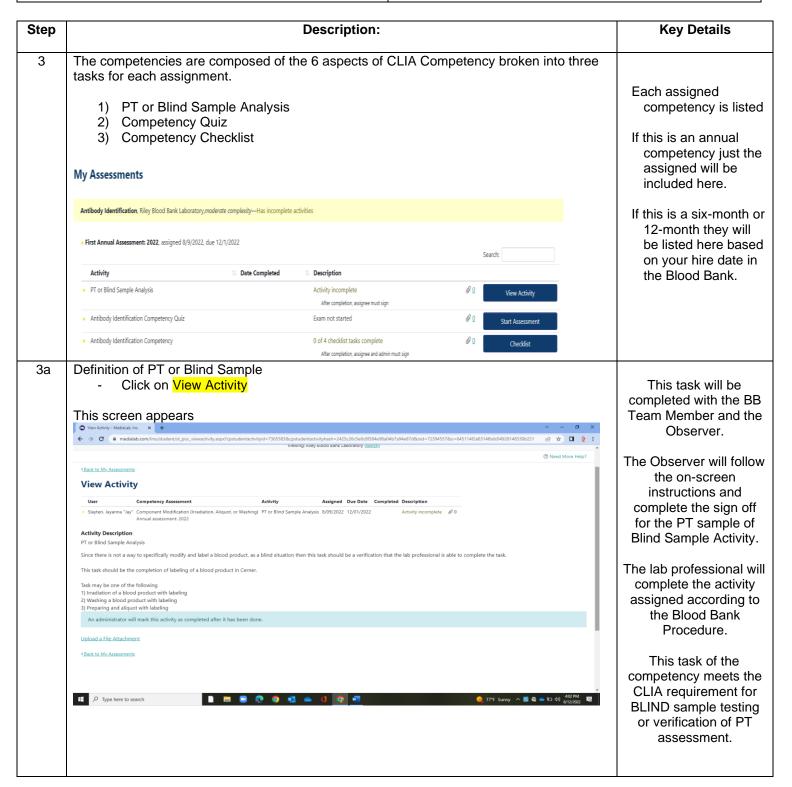

| Indiana University Health                                            | Standard Work Sheet                             |
|----------------------------------------------------------------------|-------------------------------------------------|
| PURPOSE: USE OF MEDIA LAB WEBSITE FOR COMPETENCIES IN THE BLOOD BANK | PROCESS: BLOOD BANK COMPETENCIES WITH MEDIA LAB |
| REV. #, DATE 1.0, 08.15.22                                           | DOCUMENT OWNER: AHC BLOOD BANK                  |