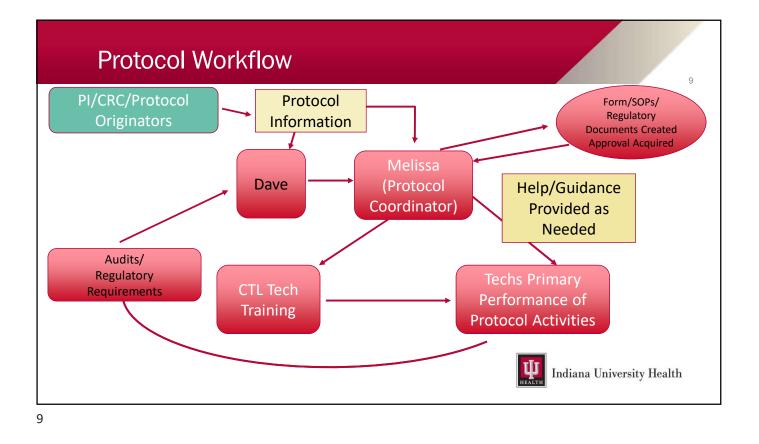

## <page-header><section-header><text><list-item><list-item><list-item><list-item><list-item><list-item><list-item><list-item><list-item><list-item>