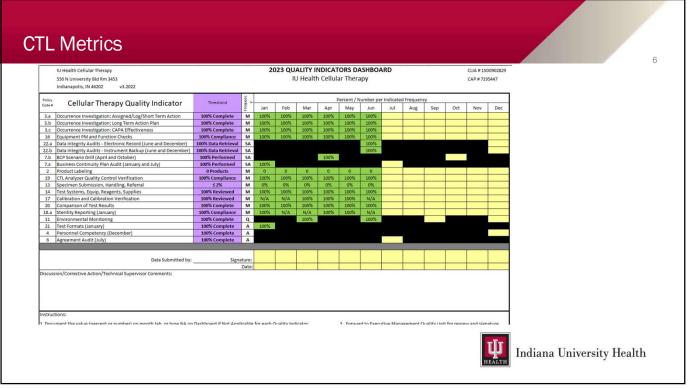

-------------------------------------------------------------------------------------------------------------------------|
| <ul> <li>Surveys will be sent out to employees (usually every quarter)</li> <li>There is only one question – rate your likelihood to recommend IU Health as a place to work <ul> <li>Rating 1-10</li> <li>Please consider taking this survey when you get it.</li> <li>It is used to calculate our Net Promotor Score.</li> </ul> </li> </ul> |
| Indiana University Health                                                                                                                                                                                                                                                                                                                     |



## <page-header><section-header><text><list-item><list-item><list-item><list-item><list-item><list-item><list-item><list-item><list-item><list-item>