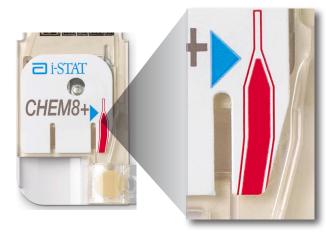

# RELOCATED FILL MARK INDICATOR

OLD LOCATION OF FILL INDICATOR

NEW LOCATION OF FILL INDICATOR