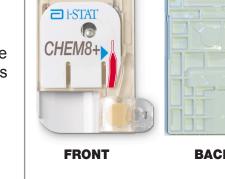

BACK

**ORIGINAL CHEM8+** CARTRIDGE

FRONT

BACK

**NEW CHEM8+** CARTRIDGE

Abbott Point of Care Inc. • Abbott Park, IL 60064 • USA Art: 730112-00B • Rev. Date: 24-Mar-14