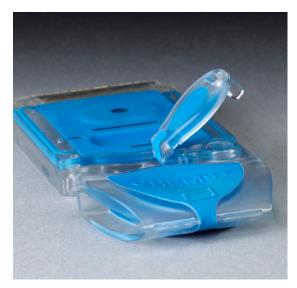

BACK

**ORIGINAL CHEM8+** CARTRIDGE

FRONT

BACK

**NEW CHEM8+** CARTRIDGE

Abbott Point of Care Inc. • Abbott Park, IL 60064 • USA Art: 730112-00B • Rev. Date: 24-Mar-14