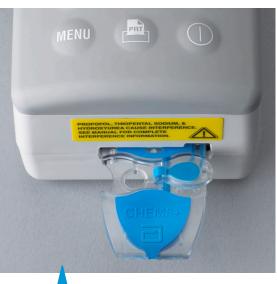

## UPDATED LATCH DESIGN

**ORIGINAL LATCH DESIGN** 

**NEW LATCH DESIGN** 

NEW THUMBWELL, VISIBLE OUTSIDE OF THE HANDHELD