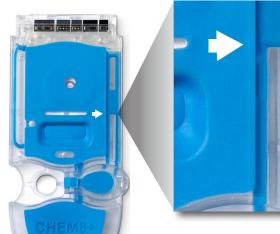

## UPDATED LATCH DESIGN

**ORIGINAL LATCH DESIGN** 

**NEW LATCH DESIGN** 

NEW THUMBWELL, VISIBLE OUTSIDE OF THE HANDHELD