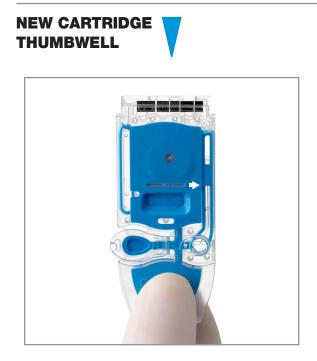

## UPDATED LATCH DESIGN

**ORIGINAL LATCH DESIGN** 

**NEW LATCH DESIGN** 

NEW THUMBWELL, VISIBLE OUTSIDE OF THE HANDHELD