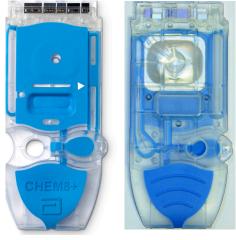

#### FEATURES OF THE NEW DESIGN

The new CHEM8+ cartridge features enhancements that foster ease of use:

HIGH-CONTRAST SAMPLE WELL

**ORIGINAL SAMPLE WELL** 

**NEW SAMPLE WELL** 

# RELOCATED FILL MARK INDICATOR

OLD LOCATION OF FILL INDICATOR

NEW LOCATION OF FILL INDICATOR

## UPDATED LATCH DESIGN

**ORIGINAL LATCH DESIGN** 

**NEW LATCH DESIGN** 

NEW THUMBWELL, VISIBLE OUTSIDE OF THE HANDHELD