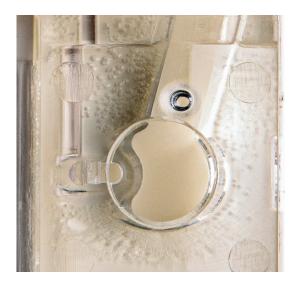

#### FEATURES OF THE NEW DESIGN

The new CHEM8+ cartridge features enhancements that foster ease of use:

HIGH-CONTRAST SAMPLE WELL

**ORIGINAL SAMPLE WELL** 

**NEW SAMPLE WELL** 