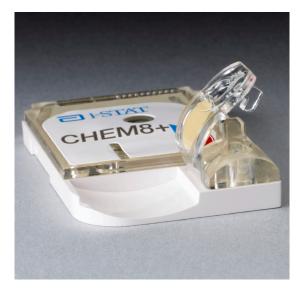

BACK

**ORIGINAL CHEM8+** CARTRIDGE

FRONT

BACK

**NEW CHEM8+** CARTRIDGE

Abbott Point of Care Inc. • Abbott Park, IL 60064 • USA Art: 730112-00B • Rev. Date: 24-Mar-14